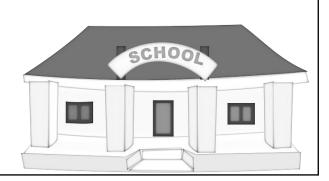

I went to my school.

The school is small.

The school is white.

It has two windows.

- 1. I went to .
  - a) my school.
  - b) my home.
  - c) my class.
- 2. The school is
  - a) big and white.
  - b) small and white.
  - c) big and grey.
- 3. It has \_\_\_\_\_.
  - a) two classes
  - b) two buildings.
  - c) two gates.