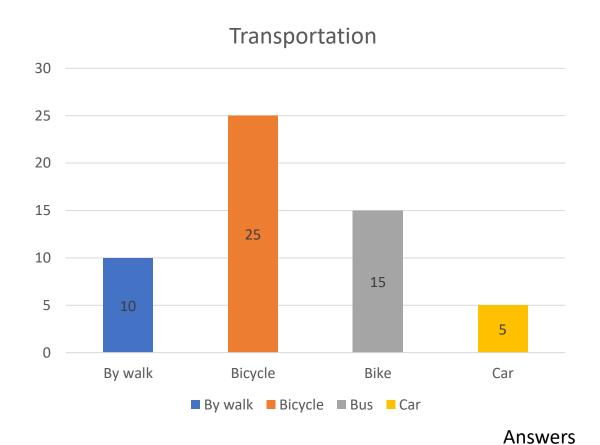

3) How many students like science?

4) How may students like history?

5) What is the most favorite subject?

6) What is the second favorite subject?

https://whatistheurl.com/

**Q**. The graph shows number of students come to school by bicycle, bus, car and by walk. Use the graph to answer the questions.

1) How many students come to school by car?
2) How many students come to school by walk?
3) How many students come to school by bicycle?
4) How many students come to school by bus?
5) What is the most used transportation?

What is the least used transportation?

What is the third most used transportation?

6)

7)

https://whatistheurl.com/