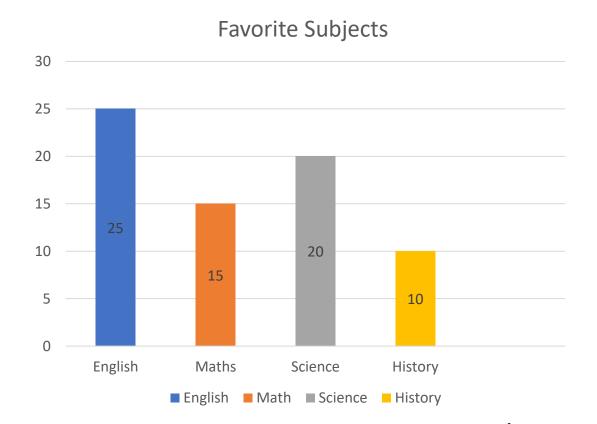

## Reading Graphs Worksheets

**Q**. Help Miss. Anna to find out what are the favorite subjects of her students. Use the graph to answer the questions.

Answers

1) How many students like english?

2) How many students like math?

3) How many students like science?

4) How may students like history?

5) What is the most favorite subject?

6) What is the second favorite subject?

https://whatistheurl.com/

**Q**. The graph shows number of students come to school by bicycle, bus, car and by walk. Use the graph to answer the questions.