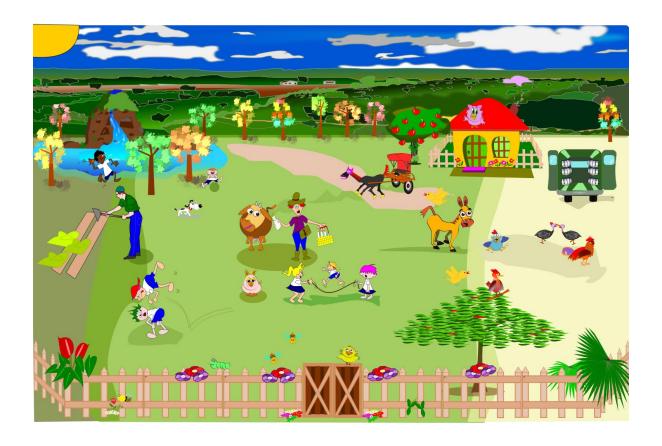

# Describe the Picture Worksheets

| Q. Describe the above picture in five lines. |  |  |  |  |  |  |
|----------------------------------------------|--|--|--|--|--|--|
|                                              |  |  |  |  |  |  |
|                                              |  |  |  |  |  |  |
|                                              |  |  |  |  |  |  |
|                                              |  |  |  |  |  |  |
|                                              |  |  |  |  |  |  |
|                                              |  |  |  |  |  |  |