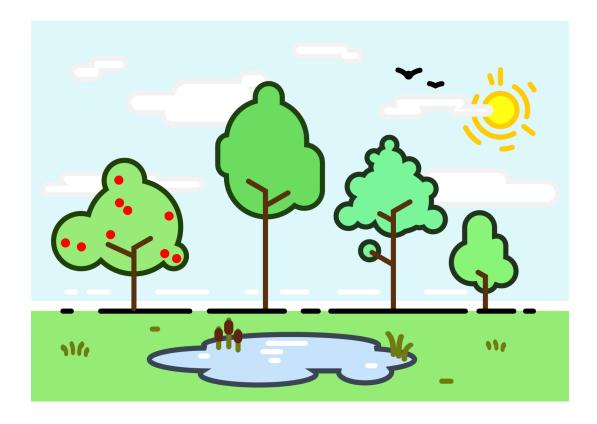

| Q. Describe the above picture in five lines. |  |  |  |  |  |  |  |
|----------------------------------------------|--|--|--|--|--|--|--|
|                                              |  |  |  |  |  |  |  |
|                                              |  |  |  |  |  |  |  |
|                                              |  |  |  |  |  |  |  |
|                                              |  |  |  |  |  |  |  |
|                                              |  |  |  |  |  |  |  |
|                                              |  |  |  |  |  |  |  |