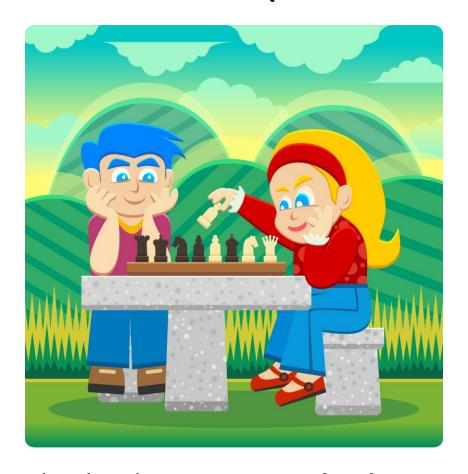

| Q. | . Describe ti | ne above | picture in | five lines. |  |
|----|---------------|----------|------------|-------------|--|
|    |               |          |            |             |  |
|    |               |          |            |             |  |
|    |               |          |            |             |  |
|    |               |          |            |             |  |
|    |               |          |            |             |  |
|    |               |          |            |             |  |