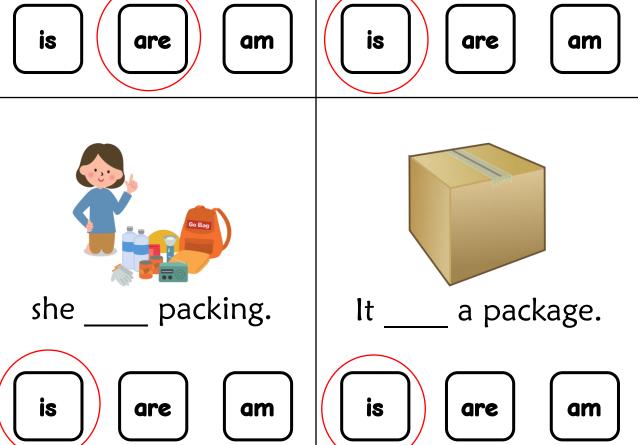

|------|--|--|

Read the sentences and circle the correct verbs.



| Name |  |  |
|------|--|--|
|------|--|--|

Read the sentences and circle the correct verbs.



He a teacher.



are

am



He \_\_\_\_ teaching.



are

am



l a teacher.



are

am



They\_\_\_\_ singing.

is

are

| Name |  |  |
|------|--|--|
|------|--|--|

Read the sentences and circle the correct verbs.



(key)



She \_\_\_\_ a nurse.



are

am



we \_\_\_\_ friends.





am



The cat \_\_\_\_\_ sleeping.



are

am



I \_\_\_\_ a doctor.

is

are

(key)



He \_\_\_\_ playing.



are

am



It raining.



are

am



They \_\_\_\_ playing.





am



It \_\_\_\_ a butterfly.



are

(key)



He a teacher.



are

am



He teaching.



are

am



l a teacher.



are





They\_\_\_\_ singing.





(key)