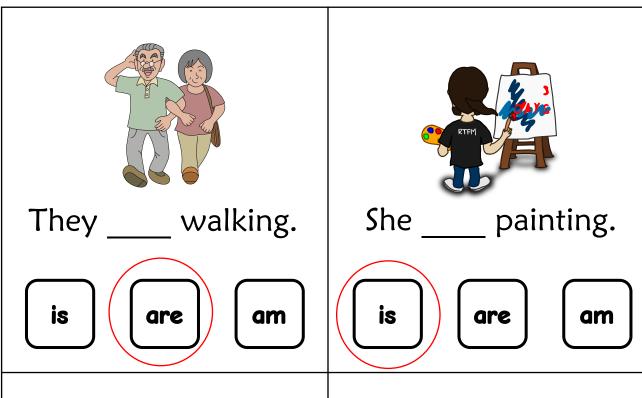

|
|------|--|--|

Read the sentences and circle the correct verbs.



| Name |  |  |
|------|--|--|
|------|--|--|

Read the sentences and circle the correct verbs.



He a teacher.



are

am



He \_\_\_\_ teaching.



are

am



l a teacher.



are

am



They\_\_\_\_ singing.

is

are

| Name |  |  |
|------|--|--|
|------|--|--|

Read the sentences and circle the correct verbs.



(key)



She \_\_\_\_ a nurse.



are

am



we \_\_\_\_ friends.





am



The cat \_\_\_\_\_ sleeping.



are

am



I \_\_\_\_ a doctor.

is

are

(key)



He \_\_\_\_ playing.



are

am



It raining.



are

am



They \_\_\_\_ playing.





am



It \_\_\_\_ a butterfly.



are

(key)



He a teacher.



are

am



He teaching.



are

am



l a teacher.



are





They\_\_\_\_ singing.





(key)