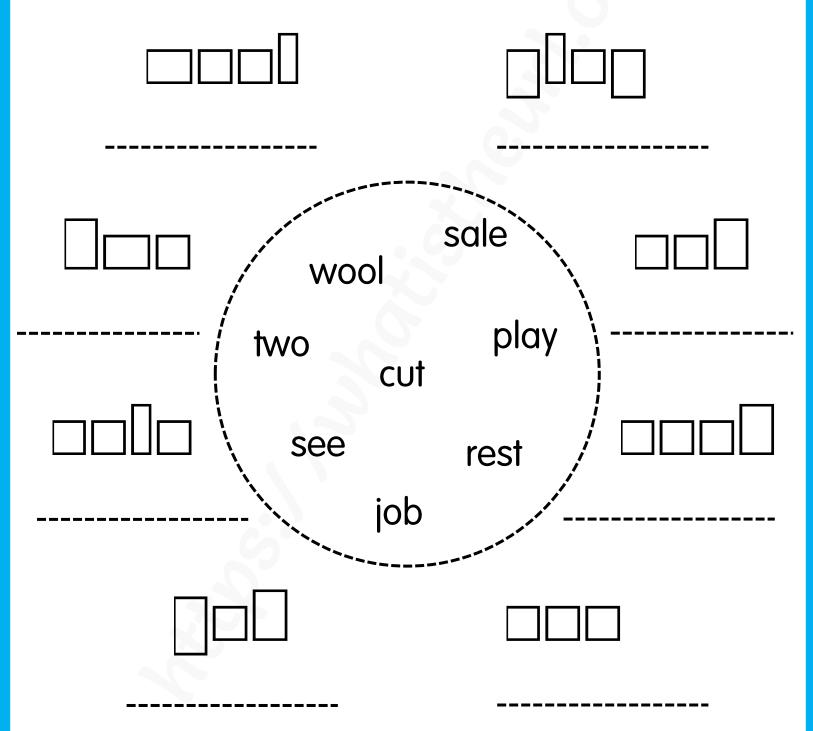

#### Letterbox Words

Use the word bank to fill in the word boxes below. Once the boxes are filled out, write the word on the line below.