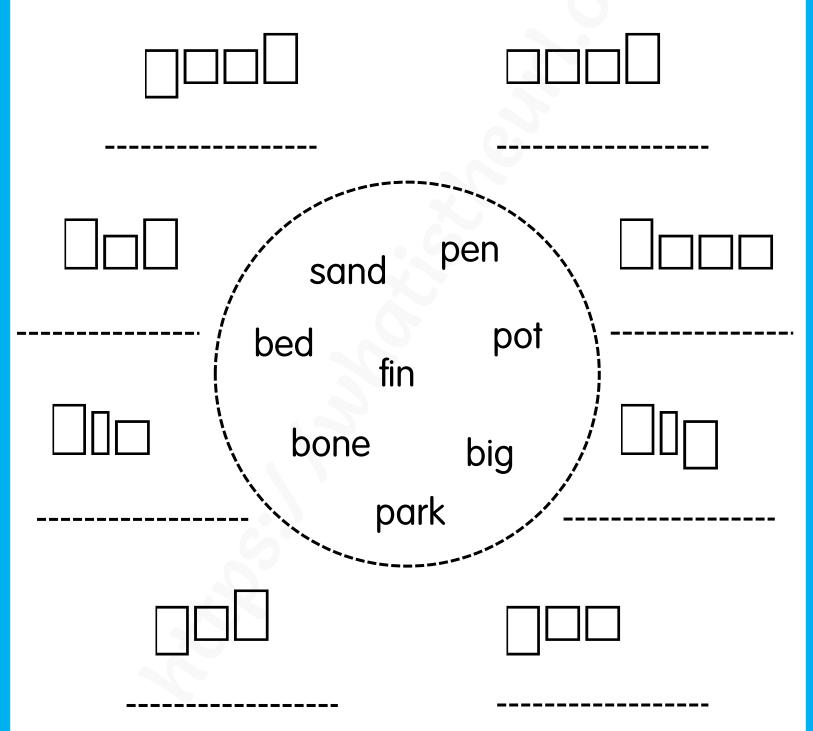

#### Letterbox Words

Use the word bank to fill in the word boxes below. Once the boxes are filled out, write the word on the line below.