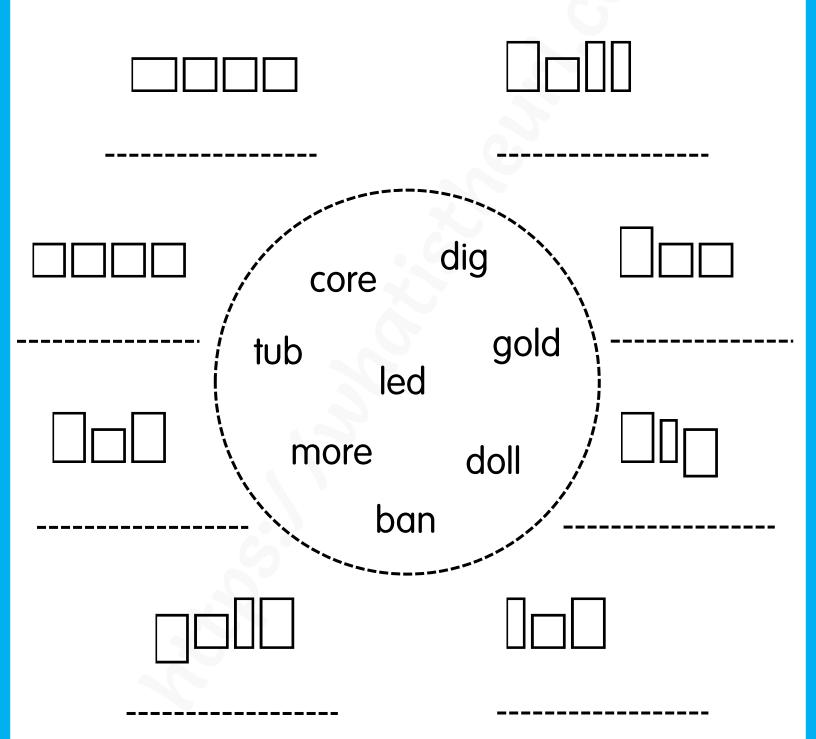

#### Letterbox Words

Use the word bank to fill in the word boxes below. Once the boxes are filled out, write the word on the line below.

# Letterbox Words

Use the word bank to fill in the word boxes below. Once the boxes are filled out, write the word on the line below.