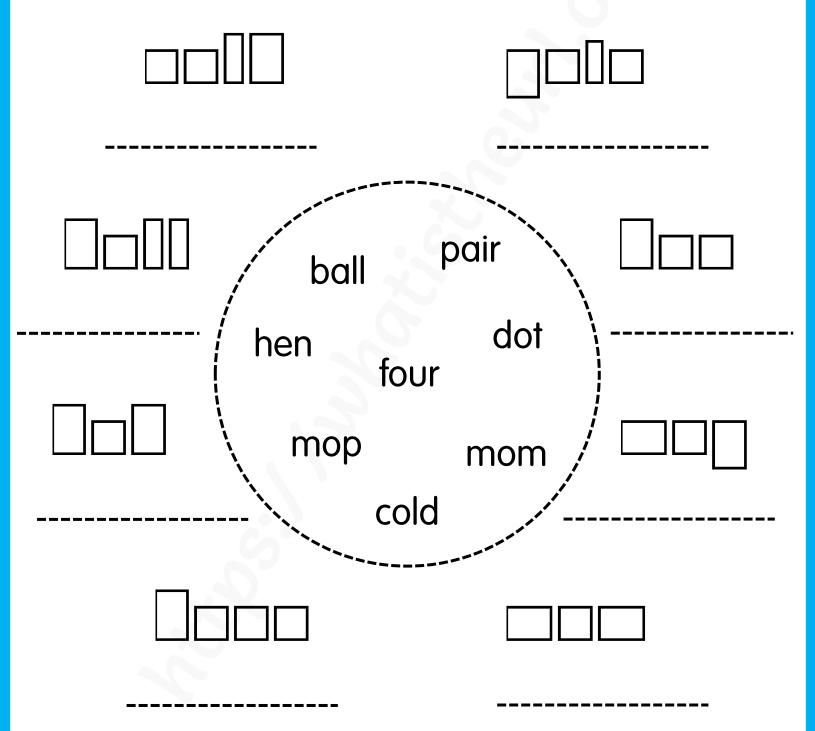

#### Letterbox Words

Use the word bank to fill in the word boxes below. Once the boxes are filled out, write the word on the line below.

# Letterbox Words

Use the word bank to fill in the word boxes below. Once the boxes are filled out, write the word on the line below.