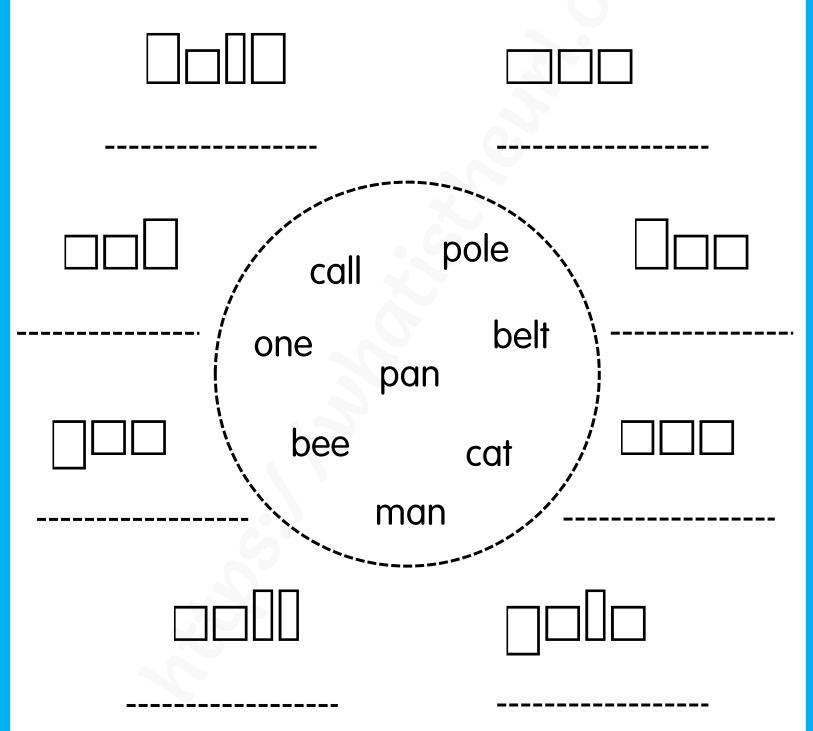

# Letterbox Words

Use the word bank to fill in the word boxes below. Once the boxes are filled out, write the word on the line below.