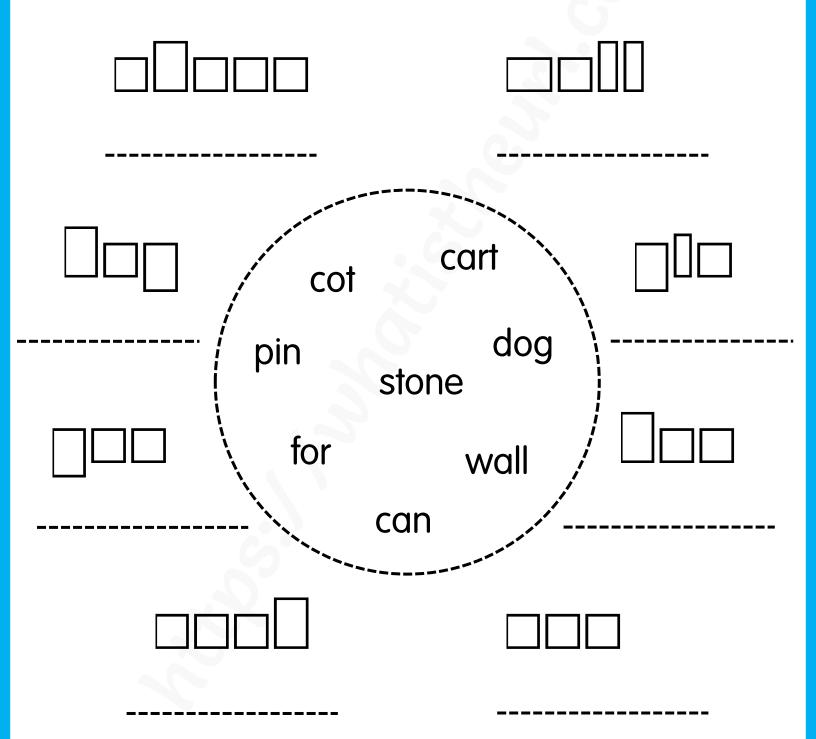

# Letterbox Words

Use the word bank to fill in the word boxes below. Once the boxes are filled out, write the word on the line below.