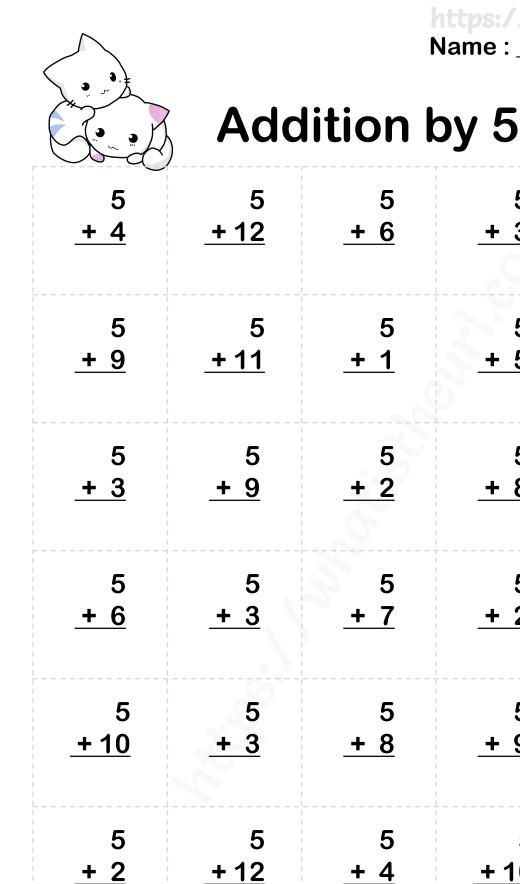

# Addition by 5

6

| <u>+ 5</u> |
|------------|------------|------------|------------|------------|
| 8          | 4          | 10         | 5          | 3          |
| + 5        | <u>+ 5</u> | <u>+ 5</u> | <u>+ 5</u> | + 5        |
| 5          | 8          | 2          | 7          | 9          |
| + 5        | <u>+ 5</u> | <u>+ 5</u> | <u>+ 5</u> | + 5        |
| 4          | 2          | 10         | 12         | 7          |
| + 5        | <u>+ 5</u> | <u>+ 5</u> | <u>+ 5</u> | + 5        |
| 7          | 4          | 8          | 6          | 10         |
| <u>+ 5</u> |
| 4          | 11         | 12         | 1          | 10         |
| + 5        | <u>+ 5</u> | <u>+ 5</u> | <u>+ 5</u> | <u>+ 5</u> |