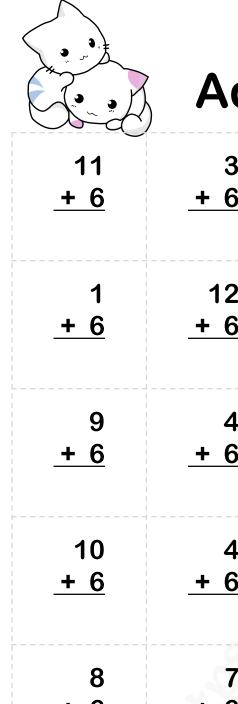

# Addition by 6

| 11         | 3          | 5          | 4          | 10         |
|------------|------------|------------|------------|------------|
| <u>+ 6</u> |
| 1          | 12         | 9          | 3          | 4          |
| <u>+ 6</u> |
| 9          | 4          | 2          | 12         | 5          |
| <u>+ 6</u> |
| 10         | 4          | 5          | 9          | 11         |
| <u>+ 6</u> |
| 8          | 7          | 12         | 4          | 6          |
| <u>+ 6</u> |
| 11         | 4          | 6          | 8          | 7          |
| <u>+ 6</u> | <u>+ 6</u> | + 6        | <u>+ 6</u> | <u>+ 6</u> |