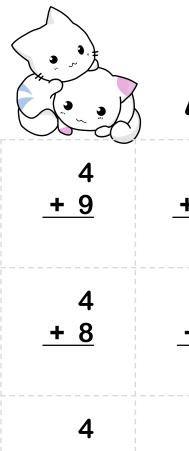

#### https://whatistheurl.com

|            | Add        | Addition by 4 |             |             |  |  |  |
|------------|------------|---------------|-------------|-------------|--|--|--|
| 4          | 4          | 4             | 4           | 4           |  |  |  |
| + 9        | <u>+10</u> | + 6           | <u>+ 7</u>  | <u>+12</u>  |  |  |  |
| 4          | 4          | 4             | 4           | 4           |  |  |  |
| + 8        | <u>+ 3</u> | <u>+ 7</u>    | <u>+ 5</u>  | <u>+9</u>   |  |  |  |
| 4          | 4          | 4             | 4           | 4           |  |  |  |
| + 5        | <u>+ 4</u> | <u>+ 9</u>    | <u>+ 2</u>  | <u>+ 11</u> |  |  |  |
| 4          | 4          | 4             | 4           | 4           |  |  |  |
| <u>+ 7</u> | <u>+12</u> | <u>+ 5</u>    | <u>+ 12</u> | <u>+ 3</u>  |  |  |  |
| 4          | 4          | 4             | 4           | 4           |  |  |  |
| + 4        | <u>+ 1</u> | + 7           | <u>+ 9</u>  | <u>+ 2</u>  |  |  |  |
| 4          | 4          | 4             | 4           | 4           |  |  |  |
| <u>+ 2</u> | <u>+11</u> | <u>+ 3</u>    | <u>+ 4</u>  | <u>+ 5</u>  |  |  |  |