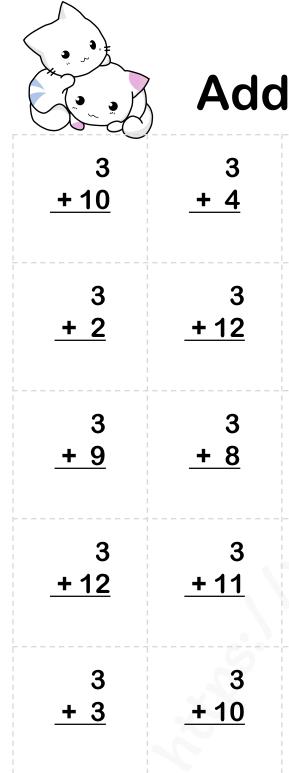

# Addition by 3

+ 9

3

| 3    | 3          | 3          | 3           | 3          |
|------|------------|------------|-------------|------------|
| + 2  | <u>+12</u> | <u>+ 7</u> | <u>+ 10</u> | <u>+ 7</u> |
| 3    | 3          | 3          | 3           | 3          |
| + 9  | <u>+ 8</u> | + 3        | <u>+ 8</u>  | <u>+ 4</u> |
| 3    | 3          | 3          | 3           | 3          |
| + 12 | <u>+11</u> | <u>+ 6</u> | <u>+10</u>  | <u>+ 3</u> |
| 3    | 3          | 3          | 3           | 3          |
| + 3  | <u>+10</u> | <u>+11</u> | <u>+ 1</u>  | <u>+ 7</u> |
| 3    | 3          | 3          | 3           | 3          |
| + 1  | <u>+ 9</u> | + 2        | <u>+ 7</u>  | <u>+ 5</u> |