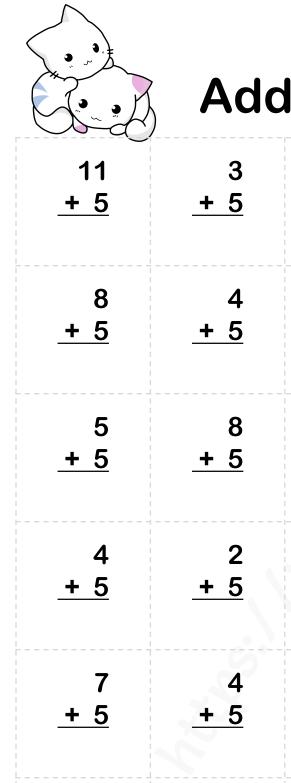

# Addition by 5

6

| <u>+ 5</u> |
|------------|------------|------------|------------|------------|
| 8          | 4          | 10         | 5          | 3          |
| + 5        | <u>+ 5</u> | <u>+ 5</u> | <u>+ 5</u> | + 5        |
| 5          | 8          | 2          | 7          | 9          |
| + 5        | <u>+ 5</u> | <u>+ 5</u> | <u>+ 5</u> | + 5        |
| 4          | 2          | 10         | 12         | 7          |
| + 5        | <u>+ 5</u> | <u>+ 5</u> | <u>+ 5</u> | + 5        |
| 7          | 4          | 8          | 6          | 10         |
| <u>+ 5</u> |
| 4          | 11         | 12         | 1          | 10         |
| + 5        | <u>+ 5</u> | <u>+ 5</u> | <u>+ 5</u> | <u>+ 5</u> |