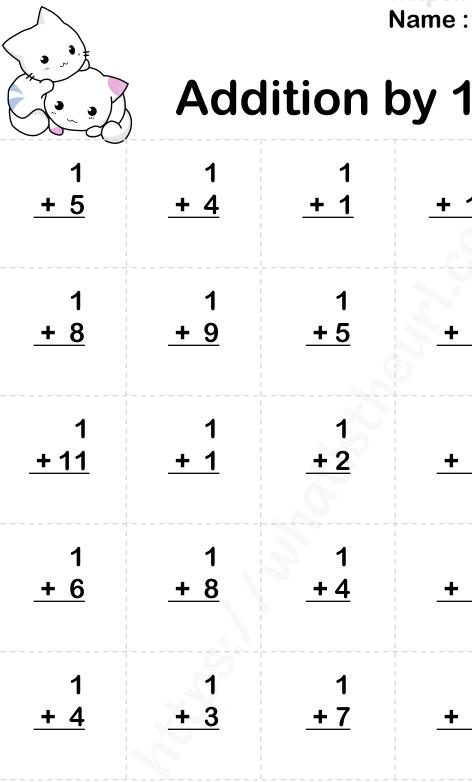

# Addition by 1

| 1          | 9          | 11         | 5          | 10         |
|------------|------------|------------|------------|------------|
| <u>+ 1</u> | <u>+ 1</u> | <u>+ 1</u> | <u>+1</u>  | <u>+ 1</u> |
| 7          | 5          | 4          | 3          | 12         |
| <u>+ 1</u> |
| 5          | 12         | 8          | 10         | 2          |
| <u>+ 1</u> |
| 11         | 3          | 12         | 2          | 7          |
| <u>+ 1</u> |
| 9          | 10         | 6          | 8          | 5          |
| <u>+ 1</u> |
| 4          | 7          | 3          | 6          | 2          |
| <u>+ 1</u> |