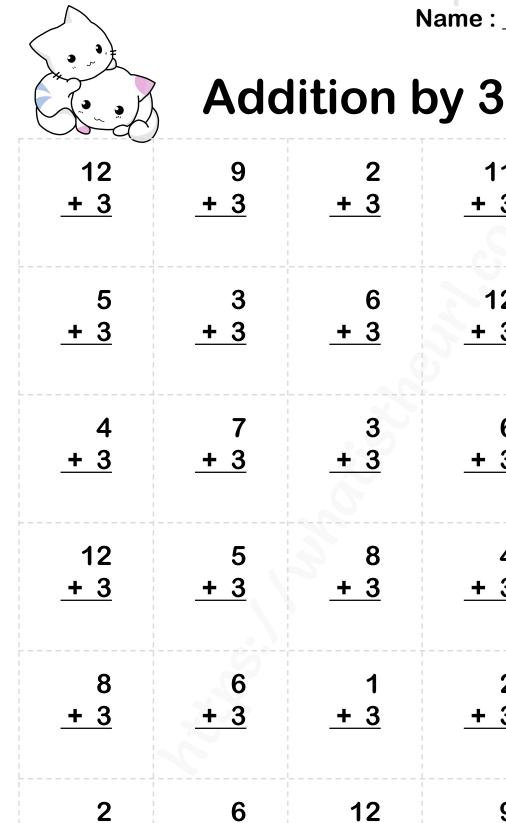

10

+ 3

2

9

+ 3

+ 3

<u>+ 3</u>

+ 3

#### 2 11 + 3 + 3 6 12 + 3 + 3

3 6 + 3 + 3 8 4 + 3 + 3

1

+ 3

12

#### + 3 + 3 + 3 + 3 https://whatistheurl.com

|            | Add        |
|------------|------------|
| 6          | 2          |
| <u>+ 4</u> | + 4        |
| 11         | 9          |
| <u>+ 4</u> | <u>+ 4</u> |
| 1          | 9          |
| <u>+ 4</u> | <u>+ 4</u> |
| 5          | 7          |
| <u>+ 4</u> | <u>+ 4</u> |
| 5          | 8          |
| <u>+ 4</u> | <u>+ 4</u> |