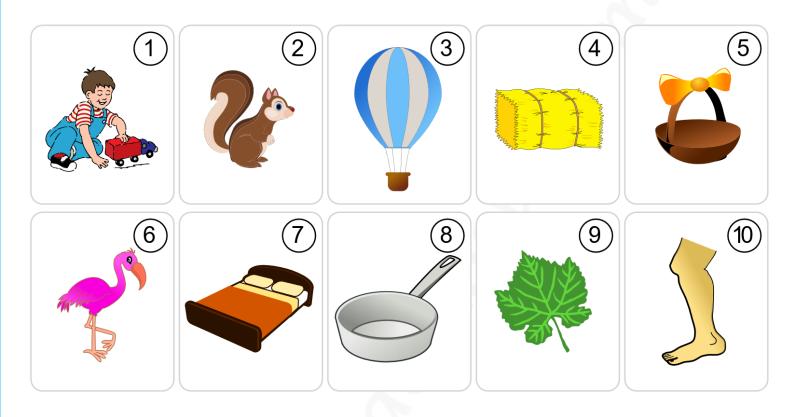

### Verb To Be

- 1. Is he studying?
- 2. Is it Squirrel?
- 3. Is it a jet?
- 4. Is it a car?
- 5. Is it a basket?
- 6. Is it a bird?
- 7. Is it a bed?
- 8. Is it a bat?
- 9. Is it a tree?
- 10. Is it a leg?

No, he is not.