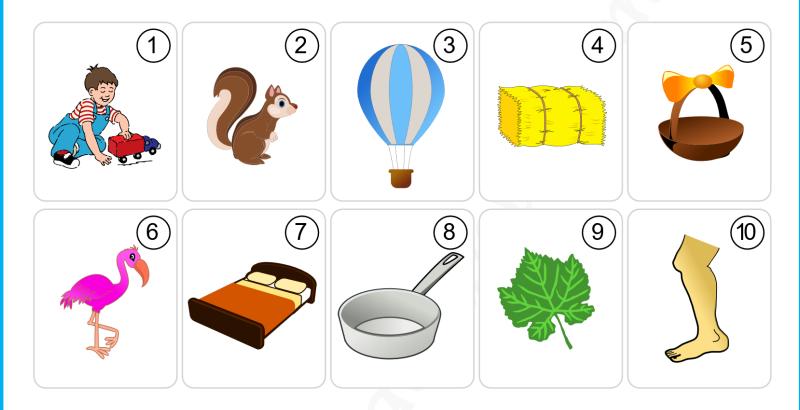

### Verb To Be

| 1. Is he studying? | No, he is not. |
|--------------------|----------------|
| 2. Is it Squirrel? | Yes, it is.    |
| 3. ls it a jet?    | No, it is not. |
| 4. Is it a car?    | No, it is not. |
| 5. Is it a basket? | Yes, it is.    |
| 6. Is it a bird?   | Yes, it is.    |
| 7. Is it a bed?    | Yes, it is.    |
| 8. Is it a bat?    | No, it is not. |
| 9. ls it a tree?   | No, it is not. |
| 10. Is it a leg?   | Yes, it is.    |
|                    |                |