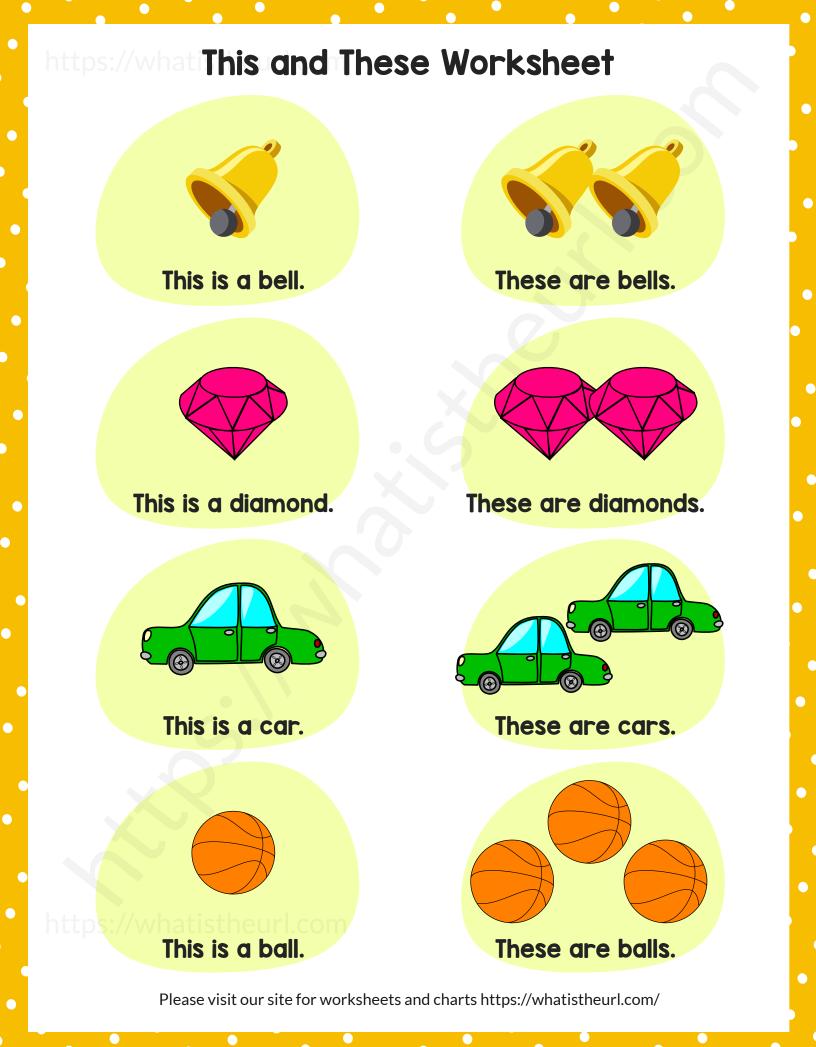

## https://whatiThis\_and\_These Worksheet



This is a chair.



This is a pan.



This is a butterfly.



This is a fish.





These are pans.



These are butterflies.



## These are fishes.

Please visit our site for worksheets and charts https://whatistheurl.com/

## https://whatiThis\_and These Worksheet



This is a pigeon.



These are pigeons.



These are camels.





This is a camel.

This is a bee.



This is a bear.



These are bears.

Please visit our site for worksheets and charts https://whatistheurl.com/





## https://whati**This\_and\_These\_Worksheet**



This is an owl.





This is a donkey.



These are owls.



These are donkeys.



This is a bus.

This is a mat.



These are buses.



Please visit our site for worksheets and charts https://whatistheurl.com/