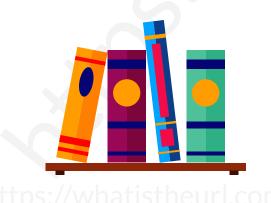

## **Simple Preposition**

Look at the pictures. Fill the blanks with correct preposition word given below:

on

in

inside

in

1. Cat is sleeping \_\_\_\_ the box

3. The books are \_\_\_\_\_ the self.

## Simple Preposition Answer Key

on in inside in

1. Cat is sleeping <u>inside</u> the box

2. Tea is <u>in</u> the cup.

3. The books are <u>on</u> the self.