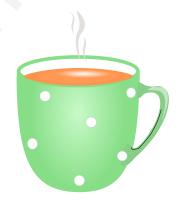

## **Simple Preposition**

Look at the pictures. Fill the blanks with correct preposition word given below:

on

in

inside

in

1. Cat is sleeping \_\_\_\_ the box







3. The books are \_\_\_\_\_ the self.

4. Eskimo lives \_\_\_\_ igloo.





Name whatistheurl.com

## Simple Preposition Answer Key

on in inside in

1. Cat is sleeping <u>inside</u> the box



2. Tea is <u>in</u> the cup.



3. The books are <u>on</u> the self.







## Simple Preposition

Look at the pictures. Fill the blanks with correct preposition word given below:

beside with with over

- 1. Cherry is \_\_\_\_\_ the cupcake. 2. Jenny is playing \_\_\_\_ the toy.





- 3. Cat is playing the ball.
- 4. The pond is \_\_\_\_\_ the tree.





Name whatistheurl.com

## Simple Preposition Answer Key

with over with beside

- 1. Cherry is <u>over</u> the cupcake.
- 2. Jenny is playing with the toy.





- 3. Cat is playing with the ball.
- 4. The pond is **beside** the tree.