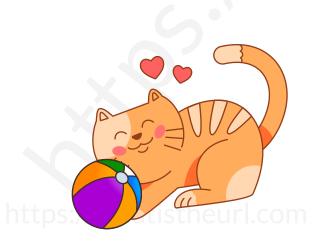

## Simple Preposition

Look at the pictures. Fill the blanks with correct preposition word given below:

beside with with over

- 1. Cherry is \_\_\_\_\_ the cupcake. 2. Jenny is playing \_\_\_\_ the toy.

- 3. Cat is playing the ball.
- 4. The pond is \_\_\_\_\_ the tree.

## Simple Preposition Answer Key

with over with beside

- 1. Cherry is <u>over</u> the cupcake.
- 2. Jenny is playing with the toy.

- 3. Cat is playing with the ball.
- 4. The pond is **beside** the tree.