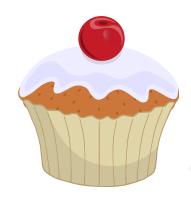

## Simple Preposition

Look at the pictures. Fill the blanks with correct preposition word given below:

beside with with over

- 1. Cherry is \_\_\_\_\_ the cupcake. 2. Jenny is playing \_\_\_\_ the toy.

- 3. Cat is playing the ball.
- 4. The pond is \_\_\_\_\_ the tree.

## Simple Preposition Answer Key

with over with beside

- 1. Cherry is <u>over</u> the cupcake.
- 2. Jenny is playing with the toy.

- 3. Cat is playing with the ball.
- 4. The pond is **beside** the tree.