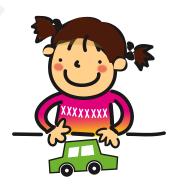

## Simple Preposition

Look at the pictures. Fill the blanks with correct preposition word given below:

beside with with over

- 1. Cherry is \_\_\_\_\_ the cupcake. 2. Jenny is playing \_\_\_\_ the toy.

- 3. Cat is playing the ball.
- 4. The pond is \_\_\_\_\_ the tree.

## Simple Preposition Answer Key

with over with beside

- 1. Cherry is <u>over</u> the cupcake.
- 2. Jenny is playing with the toy.

- 3. Cat is playing with the ball.
- 4. The pond is **beside** the tree.