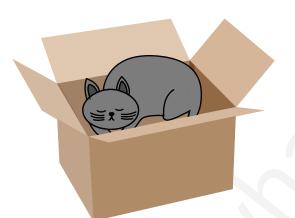

## **Simple Preposition**

Look at the pictures. Fill the blanks with correct preposition word given below:

on

in

inside

in

1. Cat is sleeping \_\_\_\_ the box

3. The books are \_\_\_\_\_ the self.

## Simple Preposition Answer Key

on in inside in

1. Cat is sleeping <u>inside</u> the box

2. Tea is <u>in</u> the cup.

3. The books are <u>on</u> the self.