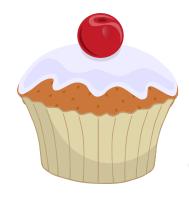

## Simple Preposition

Look at the pictures. Fill the blanks with correct preposition word given below:

beside with with over

- 1. Cherry is \_\_\_\_\_ the cupcake. 2. Jenny is playing \_\_\_\_ the toy.

- 3. Cat is playing the ball.
- 4. The pond is \_\_\_\_\_ the tree.

## Simple Preposition Answer Key

with over with beside

- 1. Cherry is <u>over</u> the cupcake.
- 2. Jenny is playing with the toy.

- 3. Cat is playing with the ball.
- 4. The pond is **beside** the tree.