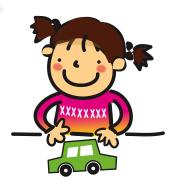

## Simple Preposition

Look at the pictures. Fill the blanks with correct preposition word given below:

beside with with over

- 1. Cherry is \_\_\_\_\_ the cupcake. 2. Jenny is playing \_\_\_\_ the toy.

- 3. Cat is playing the ball.
- 4. The pond is \_\_\_\_\_ the tree.

## Simple Preposition Answer Key

with over with beside

- 1. Cherry is <u>over</u> the cupcake.
- 2. Jenny is playing with the toy.

- 3. Cat is playing with the ball.
- 4. The pond is **beside** the tree.