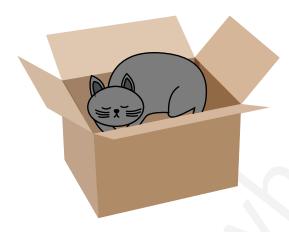

## Simple Preposition Answer Key

on in inside in

1. Cat is sleeping <u>inside</u> the box

2. Tea is <u>in</u> the cup.

3. The books are <u>on</u> the self.