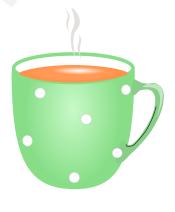

## Simple Preposition Answer Key

on in inside in

1. Cat is sleeping <u>inside</u> the box

2. Tea is <u>in</u> the cup.

3. The books are <u>on</u> the self.