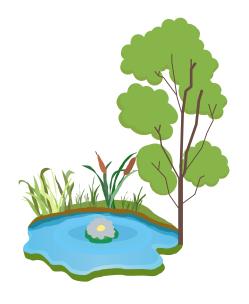

## Simple Preposition

Look at the pictures. Fill the blanks with correct preposition word given below:

beside with with over

- 1. Cherry is \_\_\_\_\_ the cupcake. 2. Jenny is playing \_\_\_\_ the toy.

- 3. Cat is playing the ball.
- 4. The pond is \_\_\_\_\_ the tree.

## Simple Preposition Answer Key

with over with beside

- 1. Cherry is <u>over</u> the cupcake.
- 2. Jenny is playing with the toy.

- 3. Cat is playing with the ball.
- 4. The pond is **beside** the tree.