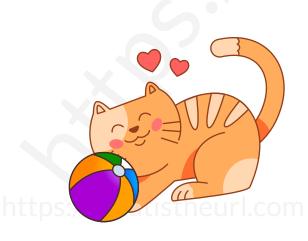

## Simple Preposition

Look at the pictures. Fill the blanks with correct preposition word given below:

beside with with over

- 1. Cherry is \_\_\_\_\_ the cupcake. 2. Jenny is playing \_\_\_\_ the toy.

- 3. Cat is playing the ball.
- 4. The pond is \_\_\_\_\_ the tree.

## Simple Preposition Answer Key

with over with beside

- 1. Cherry is <u>over</u> the cupcake.
- 2. Jenny is playing with the toy.

- 3. Cat is playing with the ball.
- 4. The pond is **beside** the tree.