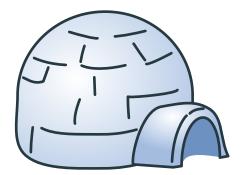

4. Eskimo lives \_\_\_\_ igloo.

Name whatistheurl.com

## Simple Preposition Answer Key

on in inside in

1. Cat is sleeping <u>inside</u> the box

2. Tea is <u>in</u> the cup.

3. The books are <u>on</u> the self.