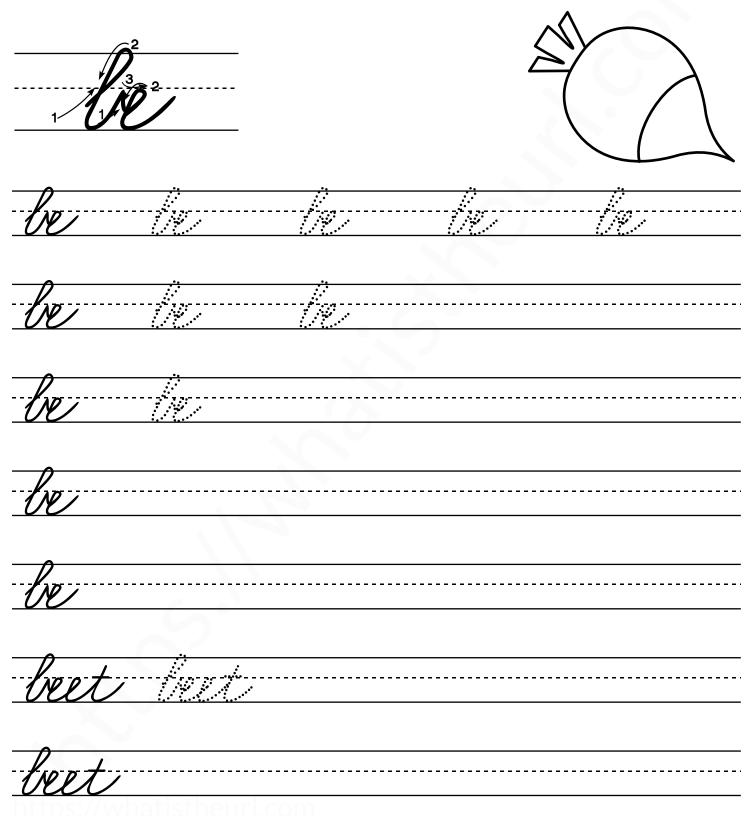

</u> |     |   | · · · · · · |
|-----|----------|-----|---|-------------|
| squ |          |     | , | <br>        |
| gu  |          | ·   |   | <br>        |
| squ |          |     |   | <br>        |
| squ |          |     |   | <br>        |
| squ | are      |     |   |             |
| squ | are      | com |   | <br>        |

#### Joined letters - ss Cursive Writing



## Joined letters - ae Cursive Writing

| <u> </u> |      |         |      |
|----------|------|---------|------|
| al       |      |         |      |
| av       |      |         | <br> |
| al       |      |         | <br> |
| al       |      |         | <br> |
| al       |      | <b></b> | <br> |
| aer      | opla | MV (    |      |
| aer      | opla | MU      | <br> |

#### Joined letters - be

**Cursive Writing** 



#### Joined letters - de

**Cursive Writing** 



| https://   |           | oined lett<br>Cursive | ters - ee<br>Writing |  |
|------------|-----------|-----------------------|----------------------|--|
| <u>vE</u>  |           |                       |                      |  |
| W          |           |                       |                      |  |
|            |           |                       |                      |  |
| W          | <u> </u>  |                       |                      |  |
|            |           |                       |                      |  |
| W          |           |                       |                      |  |
|            | 110. 110. |                       |                      |  |
| <u>ell</u> |           |                       |