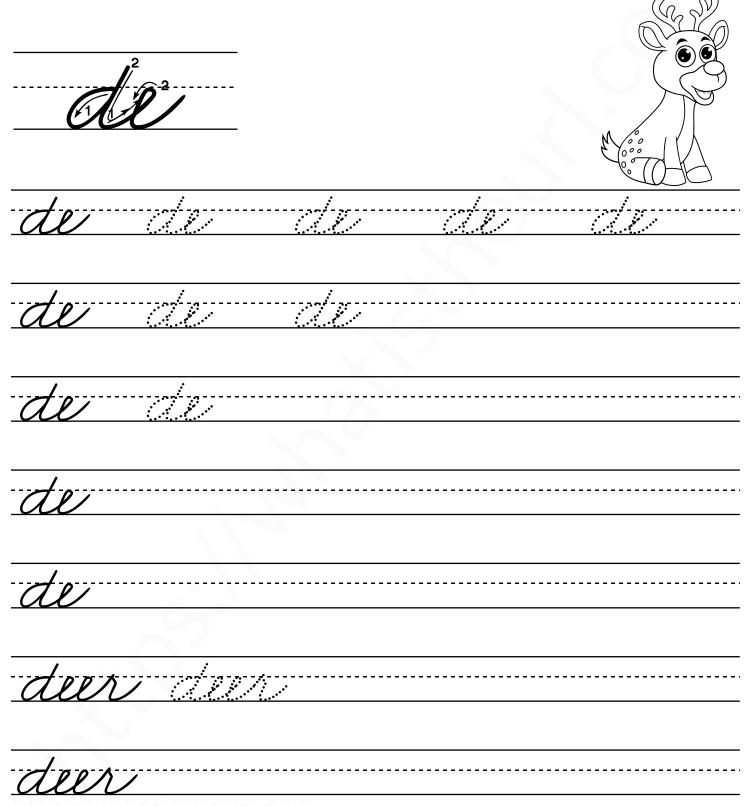

#### Joined letters - de

**Cursive Writing** 

| https://   |           | oined lett<br>Cursive | ters - ee<br>Writing |  |
|------------|-----------|-----------------------|----------------------|--|
| <u>vE</u>  |           |                       |                      |  |
| W          |           |                       |                      |  |
|            |           |                       |                      |  |
| W          | <u> </u>  |                       |                      |  |
|            |           |                       |                      |  |
| W          |           |                       |                      |  |
|            | 110. 110. |                       |                      |  |
| <u>ell</u> |           |                       |                      |  |
|            |           |                       |                      |  |
| <u>el</u>  |           |                       |                      |  |
|            | -55"      |                       |                      |  |
| tru        |           |                       |                      |  |
| tree       | <u> </u>  |                       |                      |  |