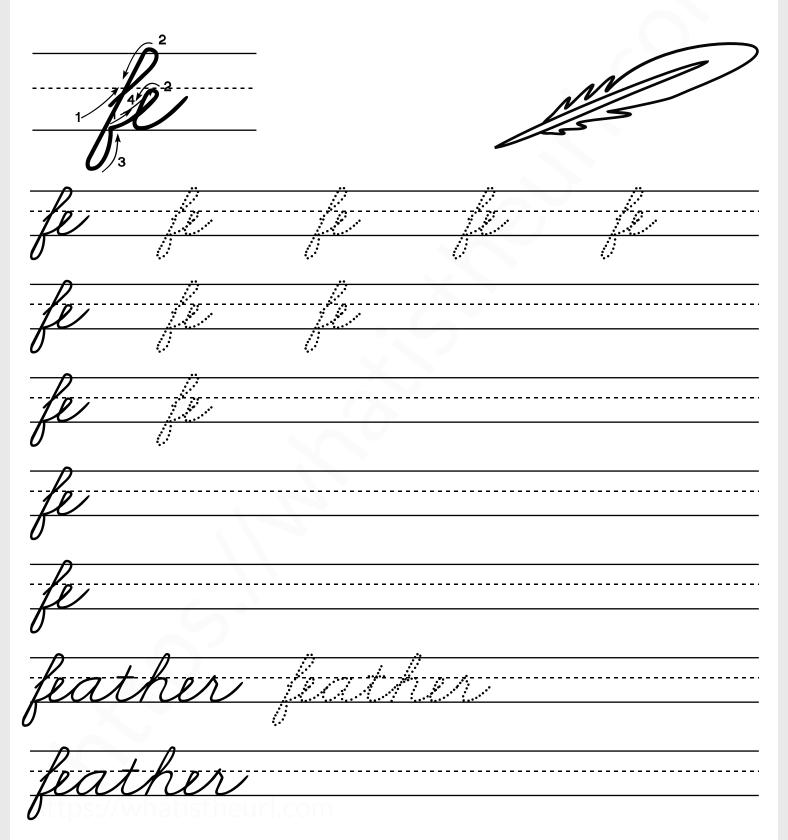

| <u> </u>  |                       |                      |  |
|            |           |                       |                      |  |
| W          |           |                       |                      |  |
|            | 110. 110. |                       |                      |  |
| <u>ell</u> |           |                       |                      |  |
|            |           |                       |                      |  |
| <u>el</u>  |           |                       |                      |  |
|            | -55"      |                       |                      |  |
| tru        |           |                       |                      |  |
| tree       | <u> </u>  |                       |                      |  |

## Joined letters - fe Cursive Writing



## Joined letters - ge Cursive Writing



## Joined letters - ie Cursive Writing



#### Joined letters - pe Cursive Writing



## Joined letters - se **Cursive Writing**

Please visit our site for worksheets and charts https://whatistheurl.com/

| https://w | /hatisth Joi | ned lette<br>Cursive W |         |  |
|-----------|--------------|------------------------|---------|--|
|           | 2            |                        | <u></u> |  |
| W         |              |                        |         |  |
| W         |              |                        |         |  |
|           |              |                        |         |  |
|           |              |                        |         |  |
|           |              |                        |         |  |
| <i>O</i>  | V