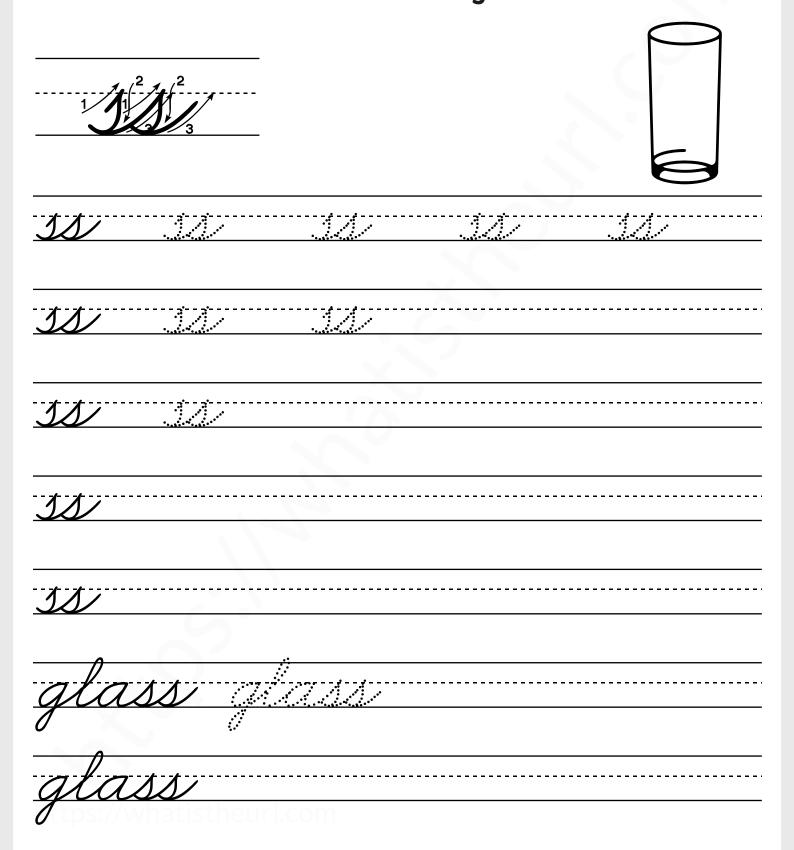

|         |         |         |
|            |         |         |         |         |
| na         |         | )       |         |         |
|            |         |         |         |         |
| ma         | ngo     |         |         |         |
|            | 0       |         | <i></i> |         |
| ma         | ngo     |         |         |         |

#### Joined letters - squ Cursive Writing

| squ | <u> </u> |     |   | · · · · · · |
|-----|----------|-----|---|-------------|
| squ |          |     | , | <br>        |
| gu  |          | ·   |   | <br>        |
| squ |          |     |   | <br>        |
| squ |          |     |   | <br>        |
| squ | are      |     |   |             |
| squ | are      | com |   | <br>        |

#### Joined letters - ss Cursive Writing



## Joined letters - ae Cursive Writing

| <u> </u> |      |         |      |
|----------|------|---------|------|
| al       |      |         |      |
| av       |      |         | <br> |
| al       |      |         | <br> |
| al       |      |         | <br> |
| al       |      | <b></b> | <br> |
| aer      | opla | MV (    |      |
| aer      | opla | MU      | <br> |

#### Joined letters - be

**Cursive Writing** 



#### Joined letters - de

**Cursive Writing** 



| https://   |           | oined lett<br>Cursive | ters - ee<br>Writing |  |
|------------|-----------|-----------------------|----------------------|--|
| <u>vE</u>  |           |                       |                      |  |
| W          |           |                       |                      |  |
|            |