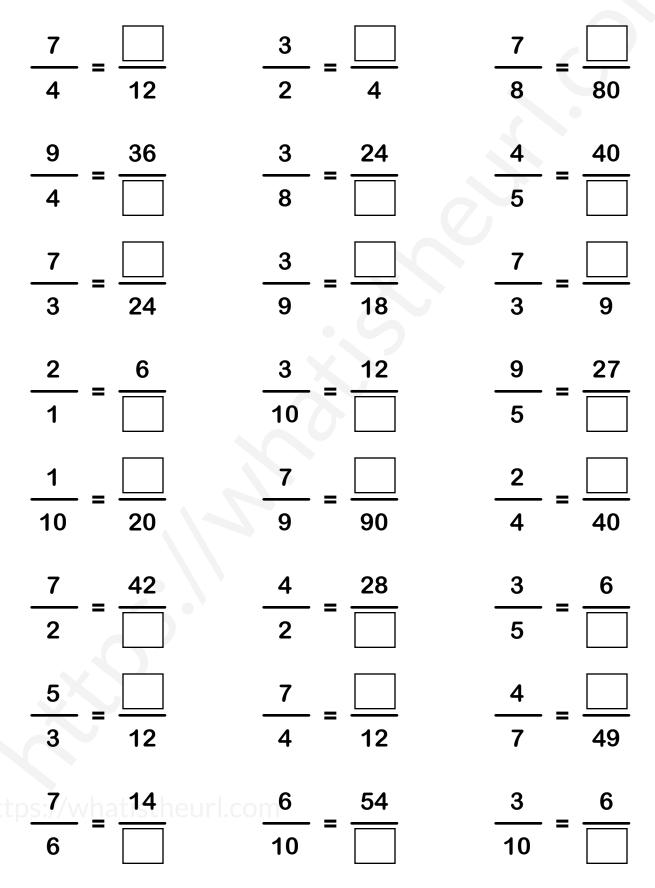

ps://whatis**Equivalent Fractions** 

Find the missing values to completed the equivalent fractions

Please visit our site for worksheets and charts https://whatistheurl.com/

https://whatis**Equivalent Fractions** Answer Key

| $\frac{7}{4} =$  | 21<br>12        | $\frac{3}{2} = \frac{6}{4}$           | $\frac{7}{8} = \frac{70}{80}$ |
|------------------|-----------------|---------------------------------------|-------------------------------|
| $\frac{9}{4} =$  | 36<br>16        | $\frac{3}{8} = \frac{24}{64}$         | $\frac{4}{5} = \frac{40}{50}$ |
| $\frac{7}{3} =$  | <u>56</u><br>24 | $\frac{3}{9} = \frac{6}{18}$          | $\frac{7}{3} = \frac{21}{9}$  |
| $\frac{2}{1} =$  | 6<br>3          | $\frac{3}{10} = \frac{12}{40}$        | $\frac{9}{5} = \frac{27}{15}$ |
| $\frac{1}{10} =$ | 2<br>20         | $\frac{7}{9} = \frac{70}{90}$         | $\frac{2}{4} = \frac{20}{40}$ |
| $\frac{7}{2} =$  | 42<br>12        | $\frac{4}{2} = \frac{28}{14}$         | $\frac{3}{5} = \frac{6}{10}$  |
| $\frac{5}{3} =$  | 20<br>12        | $\frac{7}{4} = \frac{\boxed{21}}{12}$ | $\frac{4}{7} = \frac{28}{49}$ |
| $\frac{7}{6} =$  | 14<br>12        | $\frac{6}{10} = \frac{54}{90}$        | $\frac{3}{10} = \frac{6}{20}$ |