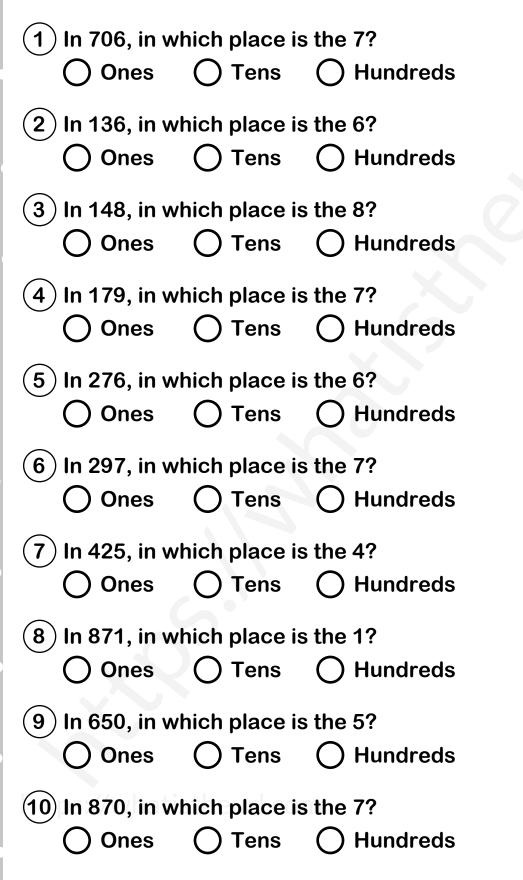

## Ittps://whatistheurl.**Place Value** Find the correct place value of the number

## https://whatistheurl.**Place Value** Answer Key

| 1 In 706, in which place is the 7?              | Hundreds |
|-------------------------------------------------|----------|
| 2 In 136, in which place is the 6?              | Ones     |
| (3) In 148, in which place is the 8?            | Ones     |
| (4) In 179, in which place is the 7?            | Tens     |
| 5 In 276, in which place is the 6?              | Ones     |
| 6 In 297, in which place is the 7?              | Ones     |
| $\overline{7}$ In 425, in which place is the 4? | Hundreds |
| 8 In 871, in which place is the 1?              | Ones     |
| 9 In 650, in which place is the 5?              | Tens     |
| (10) In 870, in which place is the 7?           | Tens     |