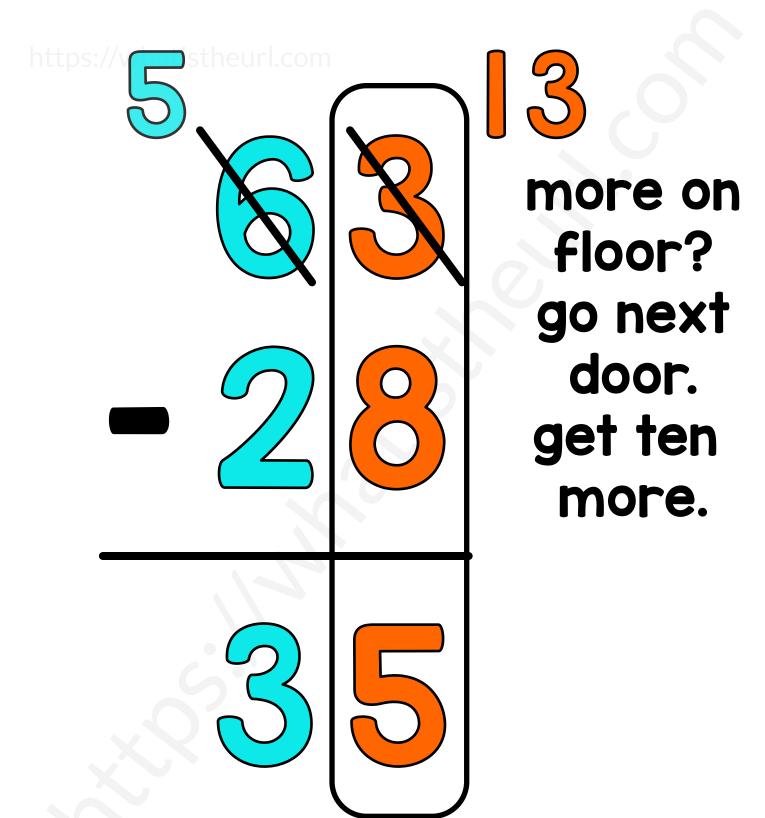

## Subtraction With Regrouping Poster

https://whatistheurl.com

Solve, Cut and Paste the correct answer

36

Please visit our site for worksheets and charts https://whatistheurl.com/

**Even or Odd** 

| 85       | 43 |
|----------|----|
| <b>^</b> |    |