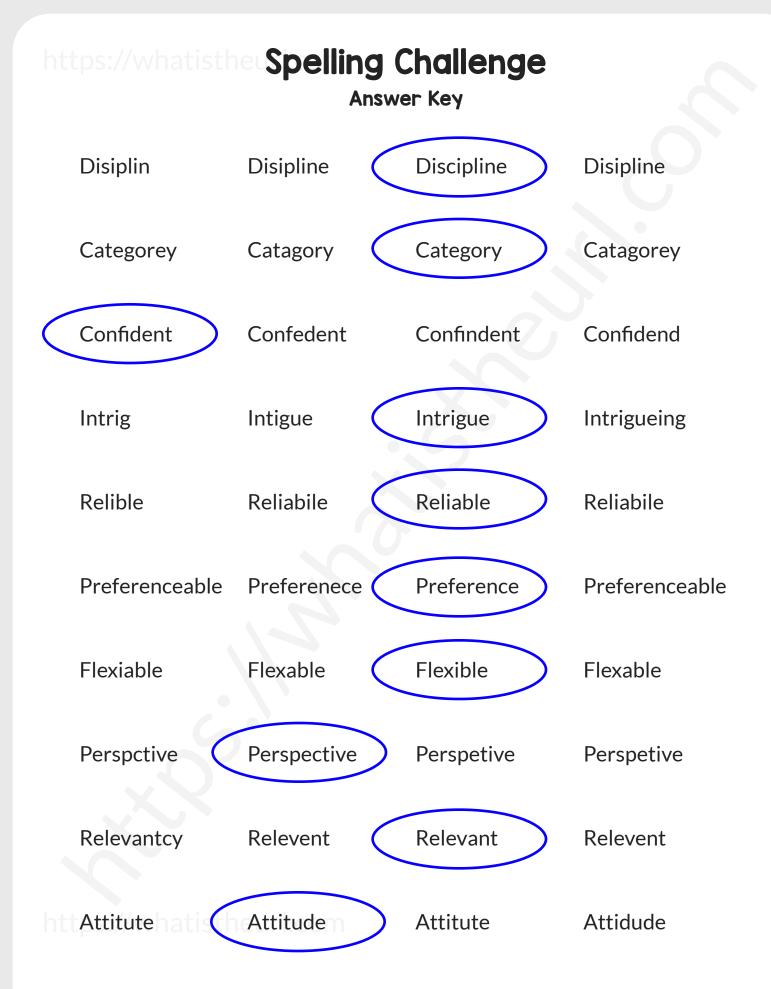

## https://whatistherSpelling Challenge

Identify and circle the words that are spelled correctly among the given options

| Disiplin       | Disipline   | Discipline | Disipline      |
|----------------|-------------|------------|----------------|
| Categorey      | Catagory    | Category   | Catagorey      |
| Confident      | Confedent   | Confindent | Confidend      |
| Intrig         | Intigue     | Intrigue   | Intrigueing    |
| Relible        | Reliabile   | Reliable   | Reliabile      |
| Preferenceable | Preferenece | Preference | Preferenceable |
| Flexiable      | Flexable    | Flexible   | Flexable       |
| Perspctive     | Perspective | Perspetive | Perspetive     |
|                |             |            |                |
| Relevantcy     | Relevent    | Relevant   | Relevent       |