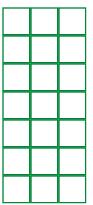

## https://whatistheurl Answer Key

$$2 \times 6 = \boxed{12}$$

$$3 \times 6 = \boxed{18}$$

$$8 \times 7 = \boxed{56}$$

$$3 \times 3 = 9$$

$$2 \times 3 = 6$$