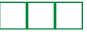

# https://w Draw an array & Multiply

# https://whatistheurl.Answer Key

$$7 \times 3 = 21$$



$$3 \times 6 = \boxed{18}$$



$$7 \times 1 = 7$$



$$1 \times 3 = \boxed{3}$$



$$2 \times 3 = 6$$



$$3 \times 3 = 9$$



## https://whatistheurl Answer Key

$$2 \times 6 = \boxed{12}$$



$$3 \times 6 = \boxed{18}$$



$$8 \times 7 = \boxed{56}$$



$$3 \times 3 = 9$$



$$2 \times 3 = 6$$



## https://whatistheurl Answer Key



$$2 \times 3 = 6$$





$$3 \times 2 = 6$$







## https://whatistheurl.Answer Key

$$6 \times 2 = \boxed{12}$$



$$6 \times 5 = \boxed{30}$$



$$7 \times 3 = 21$$





$$8 \times 7 = 56$$



$$5 \times 4 = 20$$



### https://whatistheurl Answer Key