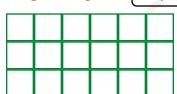

## https://whatistheurl.Answer Key

$$6 \times 2 = \boxed{12}$$

$$6 \times 5 = \boxed{30}$$

$$7 \times 3 = 21$$

$$8 \times 7 = 56$$

$$5 \times 4 = 20$$