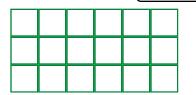

## https://whatistheurl.Answer Key

$$6 \times 2 = \boxed{12}$$

$$6 \times 5 = \boxed{30}$$

$$7 \times 3 = 21$$

$$8 \times 7 = 56$$

$$5 \times 4 = 20$$