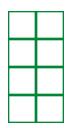

## https://whatistheurl.Answer Key

$$6 \times 2 = \boxed{12}$$

$$6 \times 5 = \boxed{30}$$

$$7 \times 3 = 21$$

$$8 \times 7 = 56$$

$$5 \times 4 = 20$$