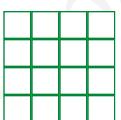

## https://whatistheurl Answer Key

$$2 \times 6 = \boxed{12}$$

$$3 \times 6 = \boxed{18}$$

$$8 \times 7 = \boxed{56}$$

$$3 \times 3 = 9$$

$$2 \times 3 = 6$$