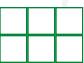

# https://whatistheurl.Answer Key

$$7 \times 3 = 21$$

$$3 \times 6 = \boxed{18}$$

$$7 \times 1 = 7$$

$$1 \times 3 = \boxed{3}$$

$$2 \times 3 = 6$$

$$3 \times 3 = 9$$