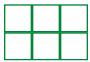

# https://whatistheurl.Answer Key

$$7 \times 3 = 21$$

$$3 \times 6 = \boxed{18}$$

$$7 \times 1 = 7$$

$$1 \times 3 = \boxed{3}$$

$$2 \times 3 = 6$$

$$3 \times 3 = 9$$