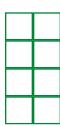

# https://w Draw an array & Multiply

# https://whatistheurl.Answer Key

$$7 \times 3 = 21$$



$$3 \times 6 = \boxed{18}$$



$$7 \times 1 = 7$$



$$1 \times 3 = \boxed{3}$$



$$2 \times 3 = 6$$



$$3 \times 3 = 9$$



## https://whatistheurl Answer Key

$$2 \times 6 = \boxed{12}$$



$$3 \times 6 = \boxed{18}$$



$$8 \times 7 = \boxed{56}$$



$$3 \times 3 = 9$$



$$2 \times 3 = 6$$



## https://whatistheurl Answer Key



$$2 \times 3 = 6$$





$$3 \times 2 = 6$$







## https://whatistheurl.Answer Key

$$6 \times 2 = \boxed{12}$$



$$6 \times 5 = \boxed{30}$$



$$7 \times 3 = 21$$





$$8 \times 7 = 56$$



$$5 \times 4 = 20$$



### https://whatistheurl Answer Key