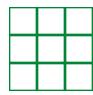

## https://whatistheurl Answer Key

$$2 \times 6 = \boxed{12}$$

$$3 \times 6 = \boxed{18}$$

$$8 \times 7 = \boxed{56}$$

$$3 \times 3 = 9$$

$$2 \times 3 = 6$$