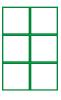

# https://w Draw an array & Multiply

# https://whatistheurl.Answer Key

$$7 \times 3 = 21$$



$$3 \times 6 = \boxed{18}$$



$$7 \times 1 = 7$$



$$1 \times 3 = \boxed{3}$$



$$2 \times 3 = 6$$



$$3 \times 3 = 9$$



## https://whatistheurl Answer Key

$$2 \times 6 = \boxed{12}$$



$$3 \times 6 = \boxed{18}$$



$$8 \times 7 = \boxed{56}$$



$$3 \times 3 = 9$$



$$2 \times 3 = 6$$



## https://whatistheurl Answer Key



$$2 \times 3 = 6$$





$$3 \times 2 = 6$$







## https://whatistheurl.Answer Key

$$6 \times 2 = \boxed{12}$$



$$6 \times 5 = \boxed{30}$$



$$7 \times 3 = 21$$





$$8 \times 7 = 56$$



$$5 \times 4 = 20$$



### https://whatistheurl Answer Key