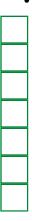

# https://whatistheurl.Answer Key

$$7 \times 3 = 21$$

$$3 \times 6 = \boxed{18}$$

$$7 \times 1 = 7$$

$$1 \times 3 = \boxed{3}$$

$$2 \times 3 = 6$$

$$3 \times 3 = 9$$