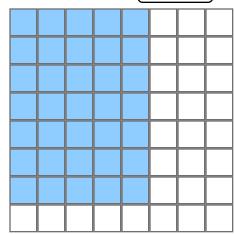

$$2 \times 2 = \boxed{4}$$

$$7 \times 7 = \boxed{49}$$

$$6 \times 3 = \boxed{18}$$

$$2 \times 5 = \boxed{10}$$

$$3 \times 2 = 6$$

$$1 \times 2 = \boxed{2}$$

$$6 \times 2 = \boxed{12}$$

$$4 \times 5 = 20$$