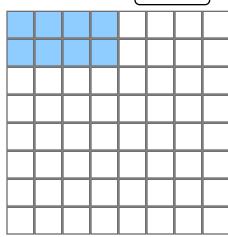

$$7 \times 5 =$$







$$3 \times 8 = 24$$



$$6 \times 5 = \boxed{30}$$



$$2 \times 8 = \boxed{16}$$



$$7 \times 5 = \boxed{35}$$



$$2 \times 4 = 8$$















$$5 \times 2 = \boxed{10}$$



$$2 \times 6 = \boxed{12}$$



$$3 \times 4 = \boxed{12}$$



$$6 \times 5 = \boxed{30}$$



$$2 \times 7 = \boxed{14}$$



$$7 \times 8 = 56$$















$$5 \times 5 = 25$$





$$3 \times 7 = 21$$



$$7 \times 6 = 42$$



$$3 \times 4 = \boxed{12}$$



$$2 \times 2 = \boxed{4}$$















$$7 \times 7 = \boxed{49}$$





$$6 \times 3 = \boxed{18}$$



$$2 \times 5 = \boxed{10}$$



$$3 \times 2 = 6$$

















$$1 \times 2 = \boxed{2}$$





$$6 \times 2 = \boxed{12}$$



$$4 \times 5 = 20$$



$$1 \times 1 = \begin{bmatrix} 1 \end{bmatrix}$$



$$6 \times 6 = \boxed{36}$$