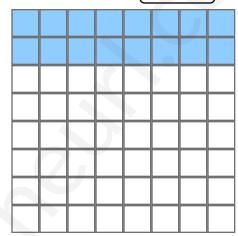

$$3 \times 4 = \boxed{12}$$

$$6 \times 5 = \boxed{30}$$

$$2 \times 7 = \boxed{14}$$

$$7 \times 8 = 56$$

$$5 \times 5 = 25$$

$$3 \times 7 = 21$$

$$7 \times 6 = 42$$

$$3 \times 4 = \boxed{12}$$