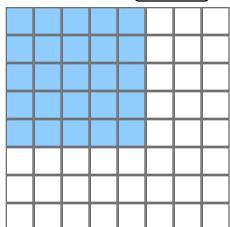

$$7 \times 5 =$$

$$3 \times 8 = 24$$

$$6 \times 5 = \boxed{30}$$

$$2 \times 8 = \boxed{16}$$

$$7 \times 5 = \boxed{35}$$

$$2 \times 4 = 8$$

$$5 \times 2 = \boxed{10}$$

$$2 \times 6 = \boxed{12}$$