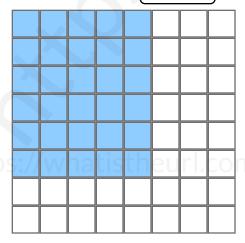

$$7 \times 5 =$$

$$3 \times 8 = 24$$

$$6 \times 5 = \boxed{30}$$

$$2 \times 8 = \boxed{16}$$

$$7 \times 5 = \boxed{35}$$

$$2 \times 4 = 8$$

$$5 \times 2 = \boxed{10}$$

$$2 \times 6 = \boxed{12}$$