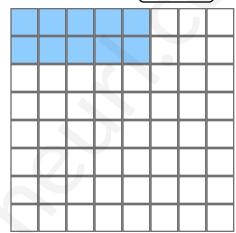

$$7 \times 5 =$$







$$3 \times 8 = 24$$



$$6 \times 5 = \boxed{30}$$



$$2 \times 8 = \boxed{16}$$



$$7 \times 5 = \boxed{35}$$



$$2 \times 4 = 8$$















$$5 \times 2 = \boxed{10}$$



$$2 \times 6 = \boxed{12}$$



$$3 \times 4 = \boxed{12}$$



$$6 \times 5 = \boxed{30}$$



$$2 \times 7 = \boxed{14}$$



$$7 \times 8 = 56$$















$$5 \times 5 = 25$$





$$3 \times 7 = 21$$



$$7 \times 6 = 42$$



$$3 \times 4 = \boxed{12}$$



$$2 \times 2 = \boxed{4}$$















$$7 \times 7 = \boxed{49}$$





$$6 \times 3 = \boxed{18}$$



$$2 \times 5 = \boxed{10}$$



$$3 \times 2 = 6$$

















$$1 \times 2 = \boxed{2}$$





$$6 \times 2 = \boxed{12}$$



$$4 \times 5 = 20$$



$$1 \times 1 = \begin{bmatrix} 1 \end{bmatrix}$$



$$6 \times 6 = \boxed{36}$$