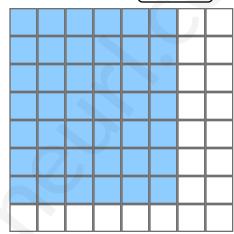

$$7 \times 5 =$$







$$3 \times 8 = 24$$



$$6 \times 5 = \boxed{30}$$



$$2 \times 8 = \boxed{16}$$



$$7 \times 5 = \boxed{35}$$



$$2 \times 4 = 8$$















$$5 \times 2 = \boxed{10}$$



$$2 \times 6 = \boxed{12}$$



$$3 \times 4 = \boxed{12}$$



$$6 \times 5 = \boxed{30}$$



$$2 \times 7 = \boxed{14}$$



$$7 \times 8 = 56$$















$$5 \times 5 = 25$$





$$3 \times 7 = 21$$



$$7 \times 6 = 42$$



$$3 \times 4 = \boxed{12}$$



$$2 \times 2 = \boxed{4}$$















$$7 \times 7 = \boxed{49}$$





$$6 \times 3 = \boxed{18}$$



$$2 \times 5 = \boxed{10}$$



$$3 \times 2 = 6$$

















$$1 \times 2 = \boxed{2}$$





$$6 \times 2 = \boxed{12}$$



$$4 \times 5 = 20$$



$$1 \times 1 = \begin{bmatrix} 1 \end{bmatrix}$$



$$6 \times 6 = \boxed{36}$$