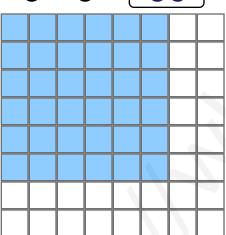

$$3 \times 4 = \boxed{12}$$

$$6 \times 5 = \boxed{30}$$

$$2 \times 7 = \boxed{14}$$

$$7 \times 8 = 56$$

$$5 \times 5 = 25$$

$$3 \times 7 = 21$$

$$7 \times 6 = 42$$

$$3 \times 4 = \boxed{12}$$