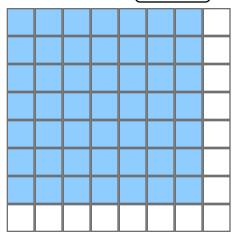

$$7 \times 5 =$$

$$3 \times 8 = 24$$

$$6 \times 5 = \boxed{30}$$

$$2 \times 8 = \boxed{16}$$

$$7 \times 5 = \boxed{35}$$

$$2 \times 4 = 8$$

$$5 \times 2 = \boxed{10}$$

$$2 \times 6 = \boxed{12}$$