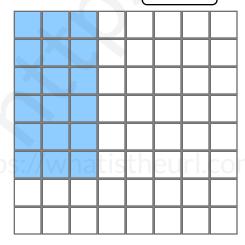

$$2 \times 2 = \boxed{4}$$

$$7 \times 7 = \boxed{49}$$

$$6 \times 3 = \boxed{18}$$

$$2 \times 5 = \boxed{10}$$

$$3 \times 2 = 6$$

$$1 \times 2 = \boxed{2}$$

$$6 \times 2 = \boxed{12}$$

$$4 \times 5 = 20$$