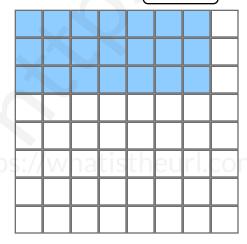

$$2 \times 2 = \boxed{4}$$

$$7 \times 7 = \boxed{49}$$

$$6 \times 3 = \boxed{18}$$

$$2 \times 5 = \boxed{10}$$

$$3 \times 2 = 6$$

$$1 \times 2 = \boxed{2}$$

$$6 \times 2 = \boxed{12}$$

$$4 \times 5 = 20$$