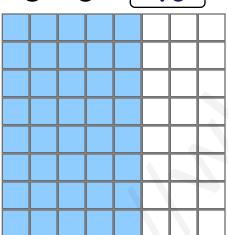

$$3 \times 4 = \boxed{12}$$

$$6 \times 5 = \boxed{30}$$

$$2 \times 7 = \boxed{14}$$

$$7 \times 8 = 56$$

$$5 \times 5 = 25$$

$$3 \times 7 = 21$$

$$7 \times 6 = 42$$

$$3 \times 4 = \boxed{12}$$