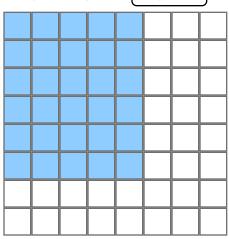

$$2 \times 7 = \boxed{14}$$

$$1 \times 6 = 6$$

$$6 \times 4 = 24$$

$$2 \times 1 = \boxed{2}$$

$$3 \times 6 = \boxed{18}$$

$$2 \times 5 = \boxed{10}$$

$$5 \times 6 = \boxed{30}$$

$$2 \times 1 = \boxed{2}$$