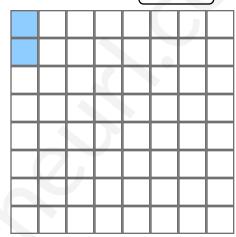

$$2 \times 7 = \boxed{14}$$

$$1 \times 6 = 6$$

$$6 \times 4 = 24$$

$$2 \times 1 = \boxed{2}$$

$$3 \times 6 = \boxed{18}$$

$$2 \times 5 = \boxed{10}$$

$$5 \times 6 = \boxed{30}$$

$$2 \times 1 = \boxed{2}$$