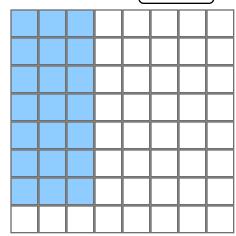

$$7 \times 3 = 21$$

$$6 \times 5 = \boxed{30}$$

$$2 \times 4 = \boxed{8}$$

$$6 \times 3 = \boxed{18}$$

$$2 \times 4 = 8$$

$$6 \times 5 = \boxed{30}$$

$$6 \times 2 = \boxed{12}$$

$$7 \times 5 = \boxed{35}$$