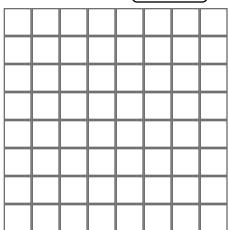

$$1 \times 6 = 6$$



$$3 \times 4 = \boxed{12}$$



$$6 \times 5 = \boxed{30}$$



$$7 \times 3 = 21$$















$$6 \times 1 = 6$$



$$5 \times 5 = 25$$



$$6 \times 4 = 24$$



$$2 \times 6 = \boxed{12}$$



$$7 \times 3 = 21$$



$$6 \times 5 = \boxed{30}$$















$$2 \times 4 = \boxed{8}$$



$$6 \times 3 = \boxed{18}$$



$$2 \times 4 = 8$$



$$6 \times 5 = \boxed{30}$$



$$6 \times 2 = \boxed{12}$$



$$7 \times 5 = \boxed{35}$$















$$2 \times 7 = \boxed{14}$$



$$1 \times 6 = 6$$



$$6 \times 4 = 24$$



$$2 \times 1 = \boxed{2}$$





$$3 \times 6 = \boxed{18}$$















$$2 \times 5 = \boxed{10}$$



$$5 \times 6 = \boxed{30}$$



$$2 \times 1 = \boxed{2}$$



$$8 \times 7 = 56$$



$$6 \times 5 = \boxed{30}$$



$$6 \times 4 = 24$$