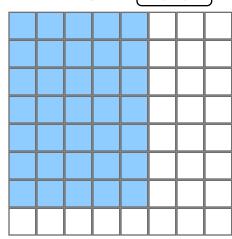

$$1 \times 6 = 6$$

$$3 \times 4 = \boxed{12}$$

$$6 \times 5 = \boxed{30}$$

$$7 \times 3 = 21$$

$$6 \times 1 = 6$$

$$5 \times 5 = 25$$

$$6 \times 4 = 24$$

$$2 \times 6 = \boxed{12}$$

$$7 \times 3 = 21$$

$$6 \times 5 = \boxed{30}$$

$$2 \times 4 = \boxed{8}$$

$$6 \times 3 = \boxed{18}$$

$$2 \times 4 = 8$$

$$6 \times 5 = \boxed{30}$$

$$6 \times 2 = \boxed{12}$$

$$7 \times 5 = \boxed{35}$$

$$2 \times 7 = \boxed{14}$$

$$1 \times 6 = 6$$

$$6 \times 4 = 24$$

$$2 \times 1 = \boxed{2}$$

$$3 \times 6 = \boxed{18}$$

$$2 \times 5 = \boxed{10}$$

$$5 \times 6 = \boxed{30}$$

$$2 \times 1 = \boxed{2}$$

$$8 \times 7 = 56$$

$$6 \times 5 = \boxed{30}$$

$$6 \times 4 = 24$$