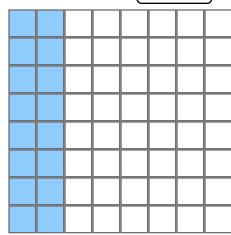

$$1 \times 6 = 6$$



$$3 \times 4 = \boxed{12}$$



$$6 \times 5 = \boxed{30}$$



$$7 \times 3 = 21$$















$$6 \times 1 = 6$$



$$5 \times 5 = 25$$



$$6 \times 4 = 24$$



$$2 \times 6 = \boxed{12}$$



$$7 \times 3 = 21$$



$$6 \times 5 = \boxed{30}$$















$$2 \times 4 = \boxed{8}$$



$$6 \times 3 = \boxed{18}$$



$$2 \times 4 = 8$$



$$6 \times 5 = \boxed{30}$$



$$6 \times 2 = \boxed{12}$$



$$7 \times 5 = \boxed{35}$$















$$2 \times 7 = \boxed{14}$$



$$1 \times 6 = 6$$



$$6 \times 4 = 24$$



$$2 \times 1 = \boxed{2}$$





$$3 \times 6 = \boxed{18}$$















$$2 \times 5 = \boxed{10}$$



$$5 \times 6 = \boxed{30}$$



$$2 \times 1 = \boxed{2}$$



$$8 \times 7 = 56$$



$$6 \times 5 = \boxed{30}$$



$$6 \times 4 = 24$$