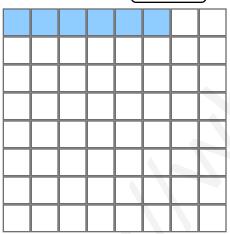

$$1 \times 6 = 6$$

$$3 \times 4 = \boxed{12}$$

$$6 \times 5 = \boxed{30}$$

$$7 \times 3 = 21$$

$$6 \times 1 = 6$$

$$5 \times 5 = 25$$

$$6 \times 4 = 24$$

$$2 \times 6 = \boxed{12}$$