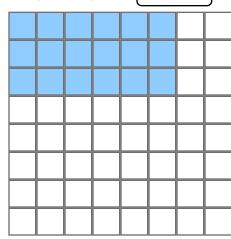

$$1 \times 6 = 6$$

$$3 \times 4 = \boxed{12}$$

$$6 \times 5 = \boxed{30}$$

$$7 \times 3 = 21$$

$$6 \times 1 = 6$$

$$5 \times 5 = 25$$

$$6 \times 4 = 24$$

$$2 \times 6 = \boxed{12}$$