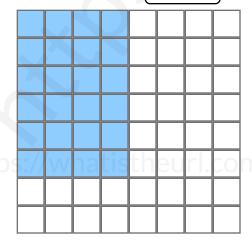

$$7 \times 3 = 21$$

$$6 \times 5 = \boxed{30}$$

$$2 \times 4 = \boxed{8}$$

$$6 \times 3 = \boxed{18}$$

$$2 \times 4 = 8$$

$$6 \times 5 = \boxed{30}$$

$$6 \times 2 = \boxed{12}$$

$$7 \times 5 = \boxed{35}$$