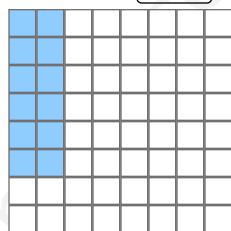

$$1 \times 6 = 6$$

$$3 \times 4 = \boxed{12}$$

$$6 \times 5 = \boxed{30}$$

$$7 \times 3 = 21$$

$$6 \times 1 = 6$$

$$5 \times 5 = 25$$

$$6 \times 4 = 24$$

$$2 \times 6 = \boxed{12}$$