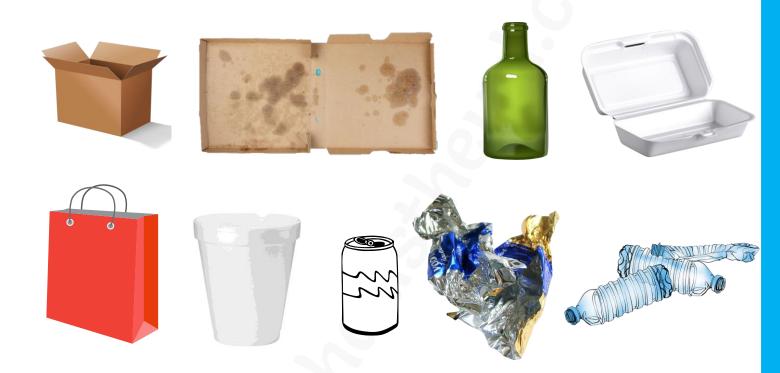

## Earth Day Worksheet – Recyclable and Non-recyclable sorting.

Look at the images below and sort each item into the correct category – recycling or non-recycling.

Plastic bottles, Aluminum cans, cardboard boxes, glass bottles, paper bags, Styrofoam cups, Styrofoam box, candy wrappers and pizza boxes with grease stains.

# Earth Day Worksheet – Recyclable and Non-recyclable sorting.

Look at the images below and sort each item into the correct category – recycling or non-recycling.

| Recycling | Non-Recycling |
|-----------|---------------|
|           |               |
|           |               |
|           |               |
|           |               |
|           |               |
|           |               |
|           |               |

### https://whatistheurl.com Answer key

Look at the images below and sort each item into the correct category – recycling or non-recycling.

| Recycling       | Non-Recycling    |
|-----------------|------------------|
| Plastic bottles | Styrofoam cups   |
| Aluminum cans   | Styrofoam box    |
| cardboard boxes | Candy wrappers   |
| Glass bottles,  | Pizza boxes with |
| paper bags      | grease stains.   |
|                 |                  |
|                 |                  |