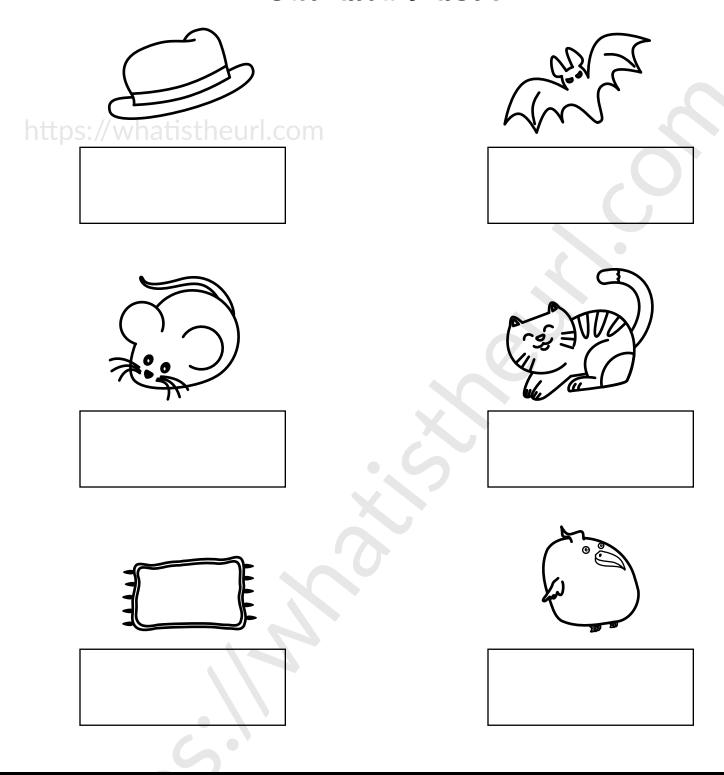

# 'at' Word Families Worksheets Cut and Paste

https://whatistheurl.com

#### **Cut and Paste**

| bat                      | cat | rat |
|--------------------------|-----|-----|
| https://whatistheurl.com | fat | mat |

https://whatistheurl.com