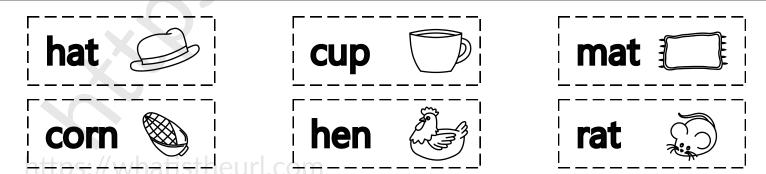

# 'at' Word Families Worksheets Word Sort

https://whatistheurl.com

### **Word Sort**

| with -at<br>https://whatistneurl.com | without -at |  |
|--------------------------------------|-------------|--|
|                                      |             |  |
|                                      |             |  |
|                                      |             |  |
|                                      |             |  |
|                                      |             |  |
|                                      |             |  |