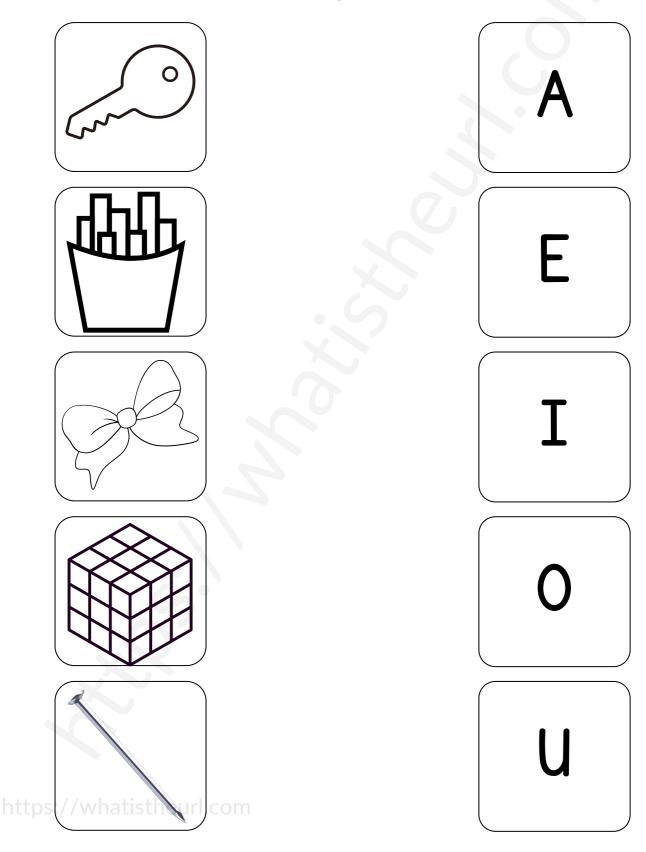

## Long vowels - Match

Draw a line to match the picture to the letter that makes the long vowel sound.

Please visit our site for worksheets and charts https://whatistheurl.com/