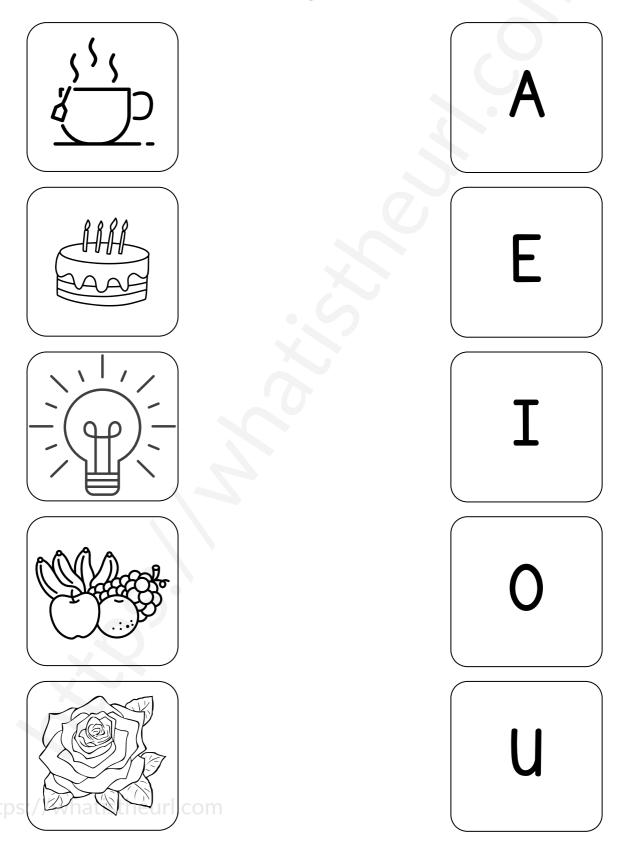

## Long vowels - Match

Draw a line to match the picture to the letter that makes the long vowel sound.

Please visit our site for worksheets and charts <u>https://whatistheurl.com/</u>

Name \_\_\_\_\_