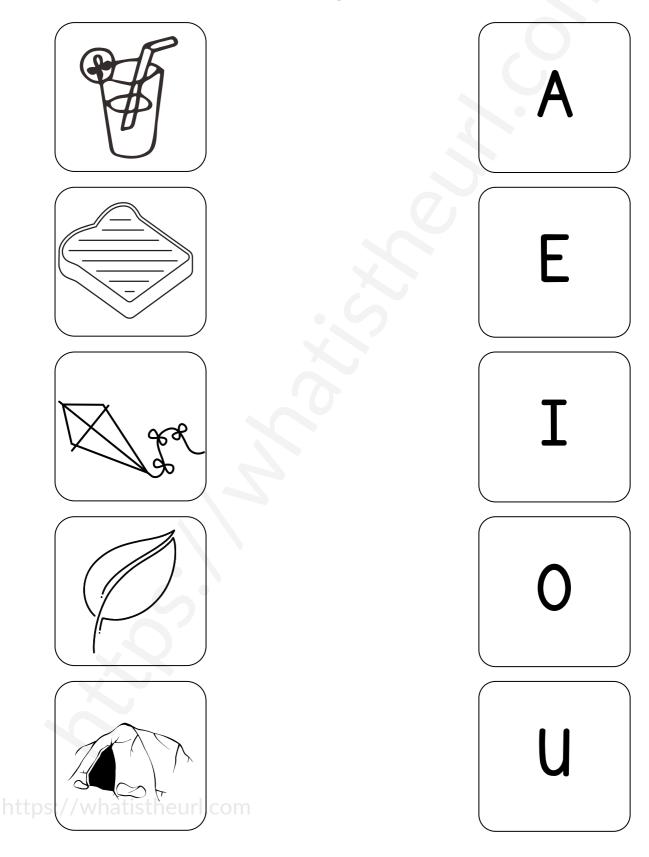

## Long vowels - Match

Draw a line to match the picture to the letter that makes the long vowel sound.

Please visit our site for worksheets and charts https://whatistheurl.com/

Name \_\_\_\_\_