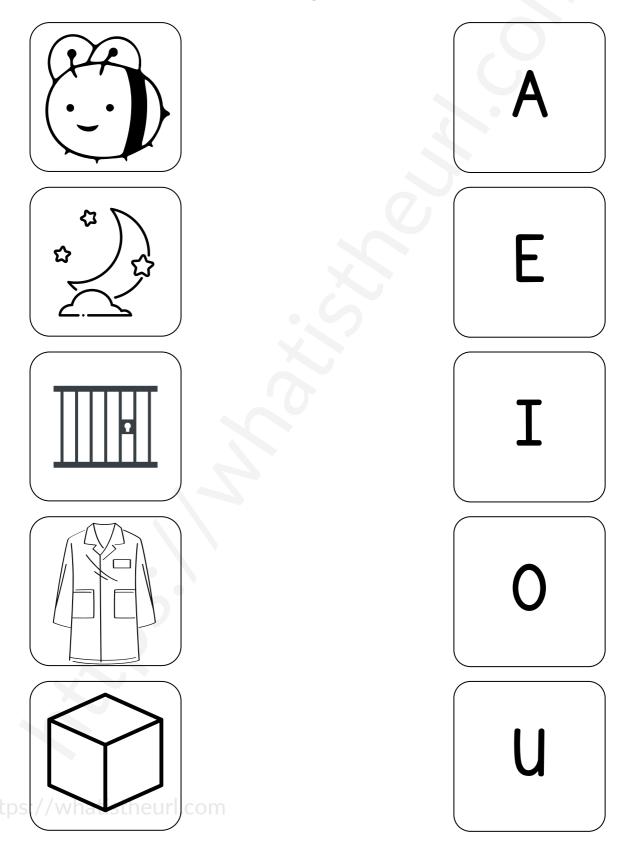

## Long vowels – Match

Draw a line to match the picture to the letter that makes the long vowel sound.

Please visit our site for worksheets and charts <u>https://whatistheurl.com/</u>

Name \_\_\_\_\_