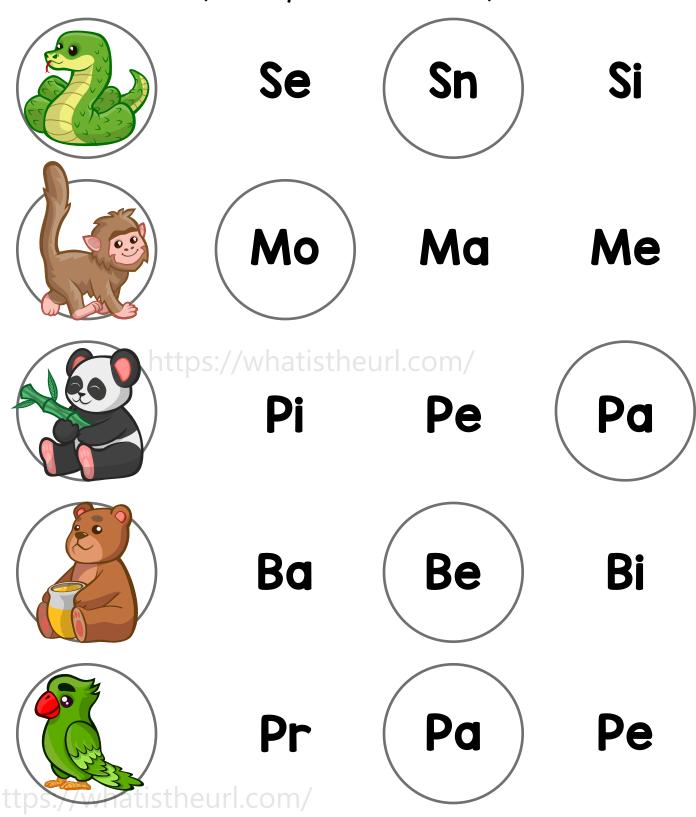

## https://whatistheurl. Answer Key

Look at the pictures and circle the correct beginning blend.
(Clue: they start with each word)

## https://whatistheurl.Answer Key

Look at the pictures and circle the correct beginning blend. (Clue: they start with each word)