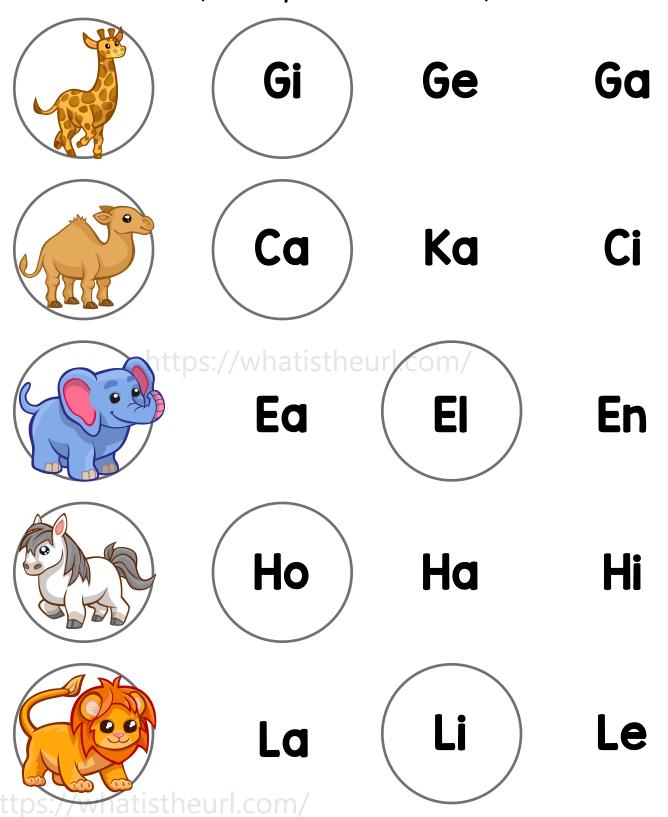

## https://whatistheurl.Answer Key

Look at the pictures and circle the correct beginning blend. (Clue: they start with each word)