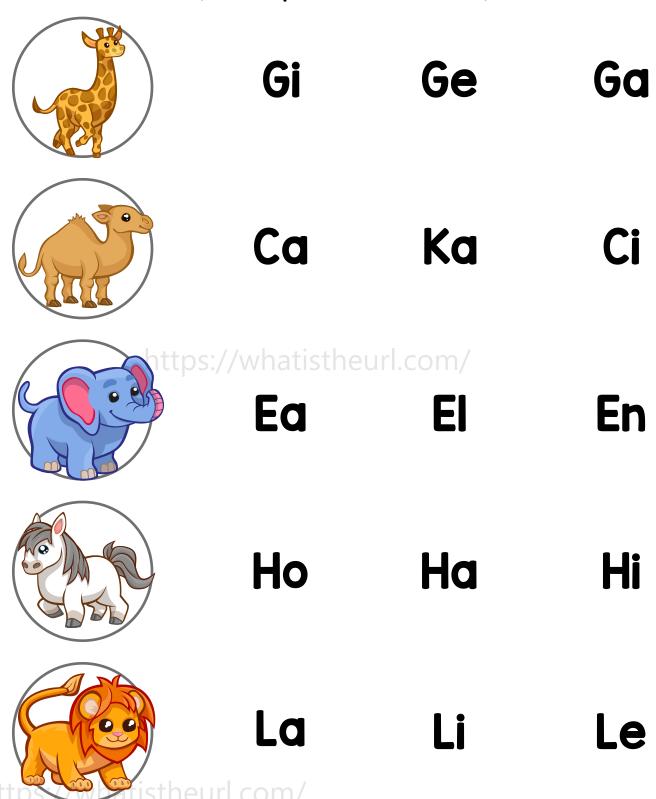

## https://whatistherBeginning Blends

Look at the pictures and circle the correct beginning blend. (Clue: they start with each word)