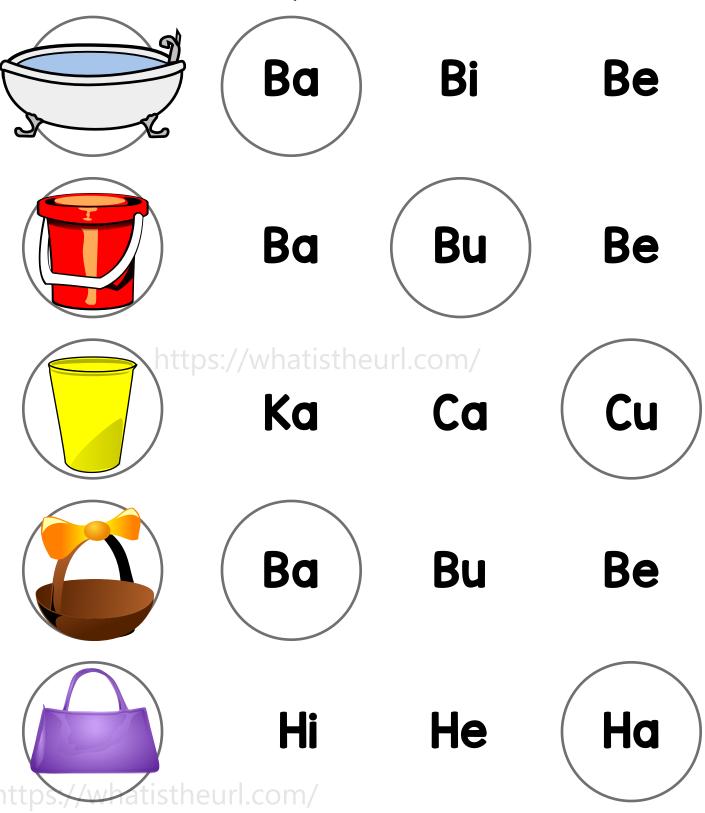

## https://whatistherBeginning Blends

Look at the pictures and circle the correct beginning blend. (Clue: they start with each word)

Ba

Bi

Be

Ba

Bu

Be

https://whatistheurl.com/

Ka

Ca

Cu

Ba

Bu

Be

Hi

He

Ha