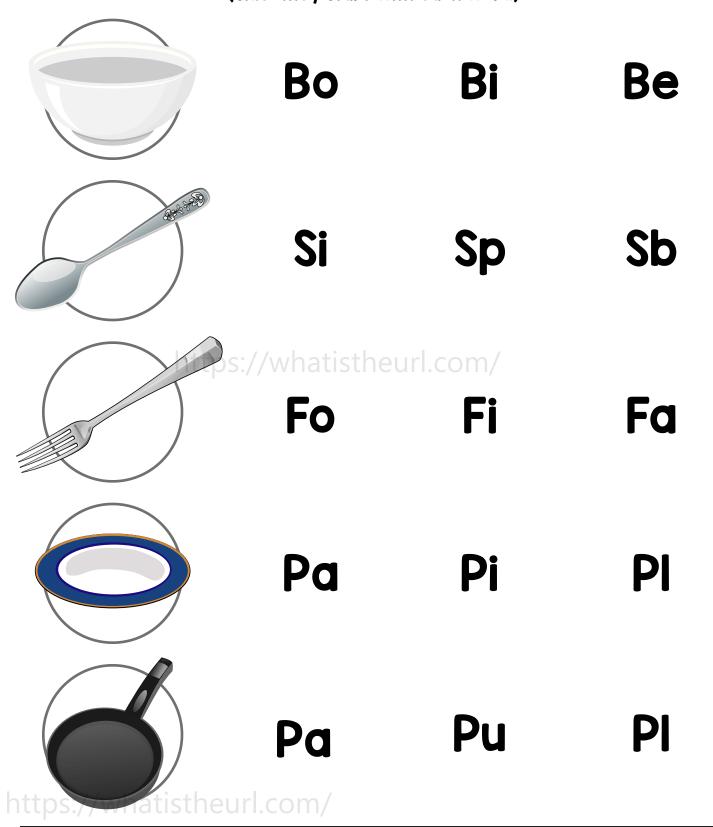

## https://whatistherBeginning Blends

Look at the pictures and circle the correct beginning blend. (Clue: they start with each word)