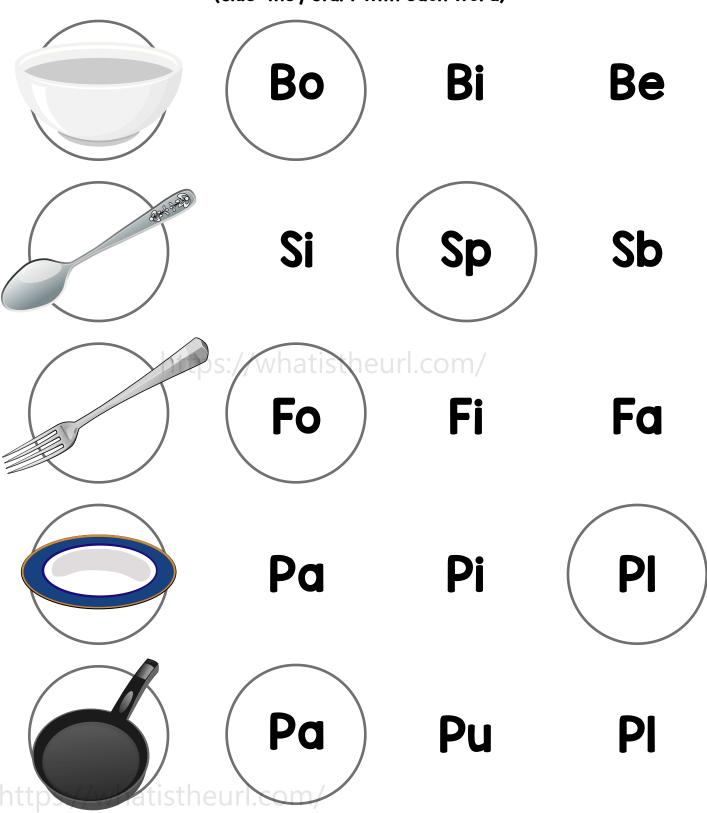

## https://whatistheurl.Answer Key

Look at the pictures and circle the correct beginning blend.
(Clue: they start with each word)