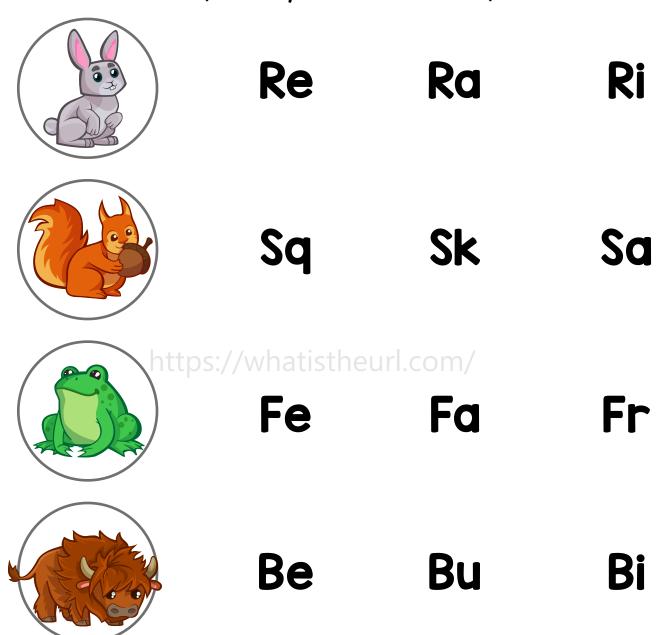

## https://whatistherBeginning Blends

Look at the pictures and circle the correct beginning blend. (Clue: they start with each word)

Gi