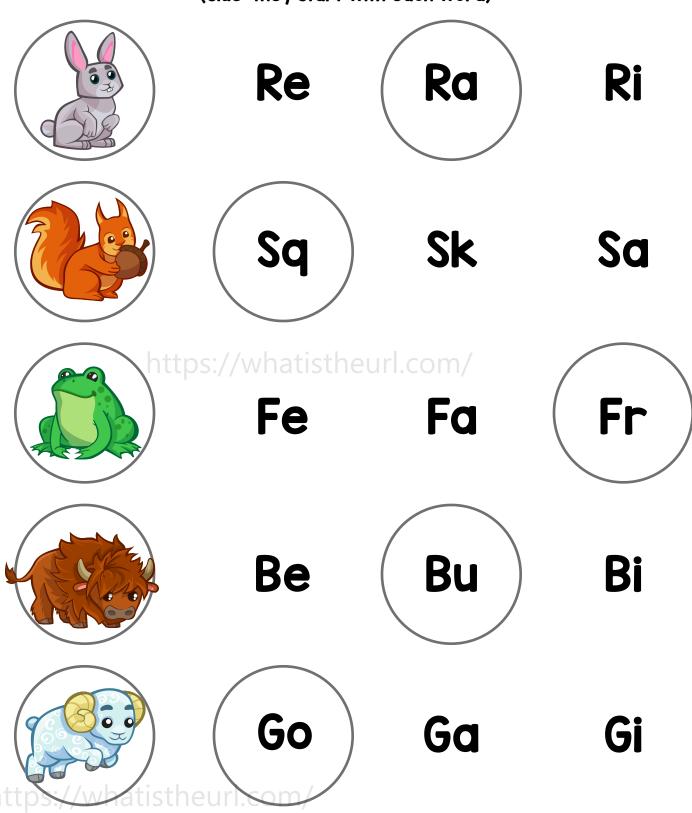

## https://whatistheurl. Answer Key

Look at the pictures and circle the correct beginning blend.
(Clue: they start with each word)